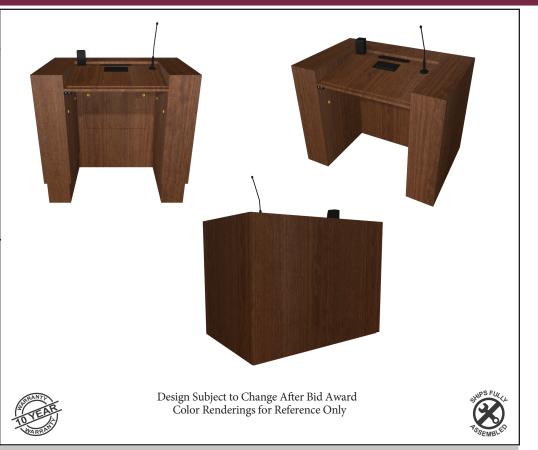

# **KEYNOTES**

| 1  |  |
|----|--|
| 2  |  |
| 3  |  |
| 4  |  |
| 5  |  |
| 6  |  |
| 7  |  |
| 8  |  |
| 9  |  |
| 10 |  |
| 11 |  |
| 12 |  |
| 13 |  |
| 15 |  |

|   | 2  | (N) GRAB BAR, SEE DETAIL 2/A902                                                                                                                    |
|---|----|----------------------------------------------------------------------------------------------------------------------------------------------------|
|   | 3  | (N) HANDRAIL, SEE DETAILS 3 & 4/A901                                                                                                               |
|   | 4  | (N) SLEEPER PLATFORM, SEE DETAIL 5/A901                                                                                                            |
|   | 5  | (N) ACCESSIBLE ELECTRICALLY ADJUSTABLE LECTERN,<br>SEE DETAIL 1/A940                                                                               |
|   | 6  | (N) WALL-MOUNTED TELEVISION, SEE DETAIL 1/A902,<br>SEE ELECTRICAL DRAWINGS FOR MORE INFORMATION,<br>WALL LOCATION & ELEVATION SIZE PER OWNER, OFCI |
|   | 7  | (N) WALL-MOUNTED SPEAKERS, WALL LOCATION PER OWNER SEE ELECTRICAL DRAWINGS FOR MORE INFORMATION                                                    |
|   | 8  | (N) LIGHTING FIXTURES,<br>SEE ELECTRICAL DRAWINGS FOR MORE INFORMATION                                                                             |
|   | 9  | TACTILE SIGN STATING "ASSISTIVE LISTENING SYSTEM AVAILABLE" COMPLYING WITH CBC SECTION 1104B.2.4, SEE DETAIL 3A960                                 |
|   | 10 | (N) EXHAUST FAN,<br>SEE MECHANICAL DRAWINGS FOR MORE INFORMATION                                                                                   |
|   | 11 | REPLACE (E) ACOUSTICAL CEILING TILES FROM DEMOLITION,<br>MATCH ADJACENT FINISHES                                                                   |
|   | 12 | PATCH AND REPAIR CEILING                                                                                                                           |
|   | 13 | (N) FULL HEIGHT CABINET, SEE DETAIL 4/A902                                                                                                         |
| ( | 14 | (N) GYP. BOARD AT FLOOR BASE, WHERE OCCURS, SEE 10/A902                                                                                            |
|   | 15 | (N) HORN AND STROBE WARNING DEVICE AT 84" AFF.,<br>TIE INTO (E) FIRE ALARM SYSTEM                                                                  |