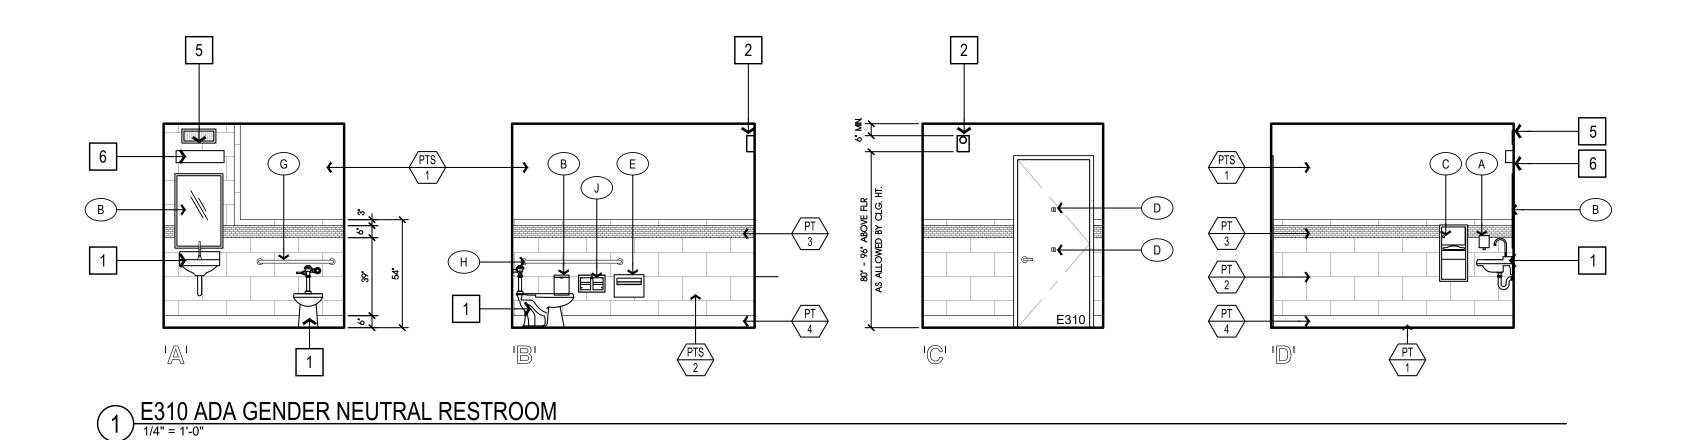

(N) ACCESSIBLE RESTROOM FIXTURES,

SEE PLUMBING DRAWINGS FOR MORE INFORMATION

NICHOLS MELBURG & ROSSETTO ARCHITECTS + ENGINEERS 2455 Bennett Valley Rd., Ste. B303 Santa Rosa, CA 95404 (707) 536-2121 (530) 222-3538 Fax http://www.nmrdesign.com