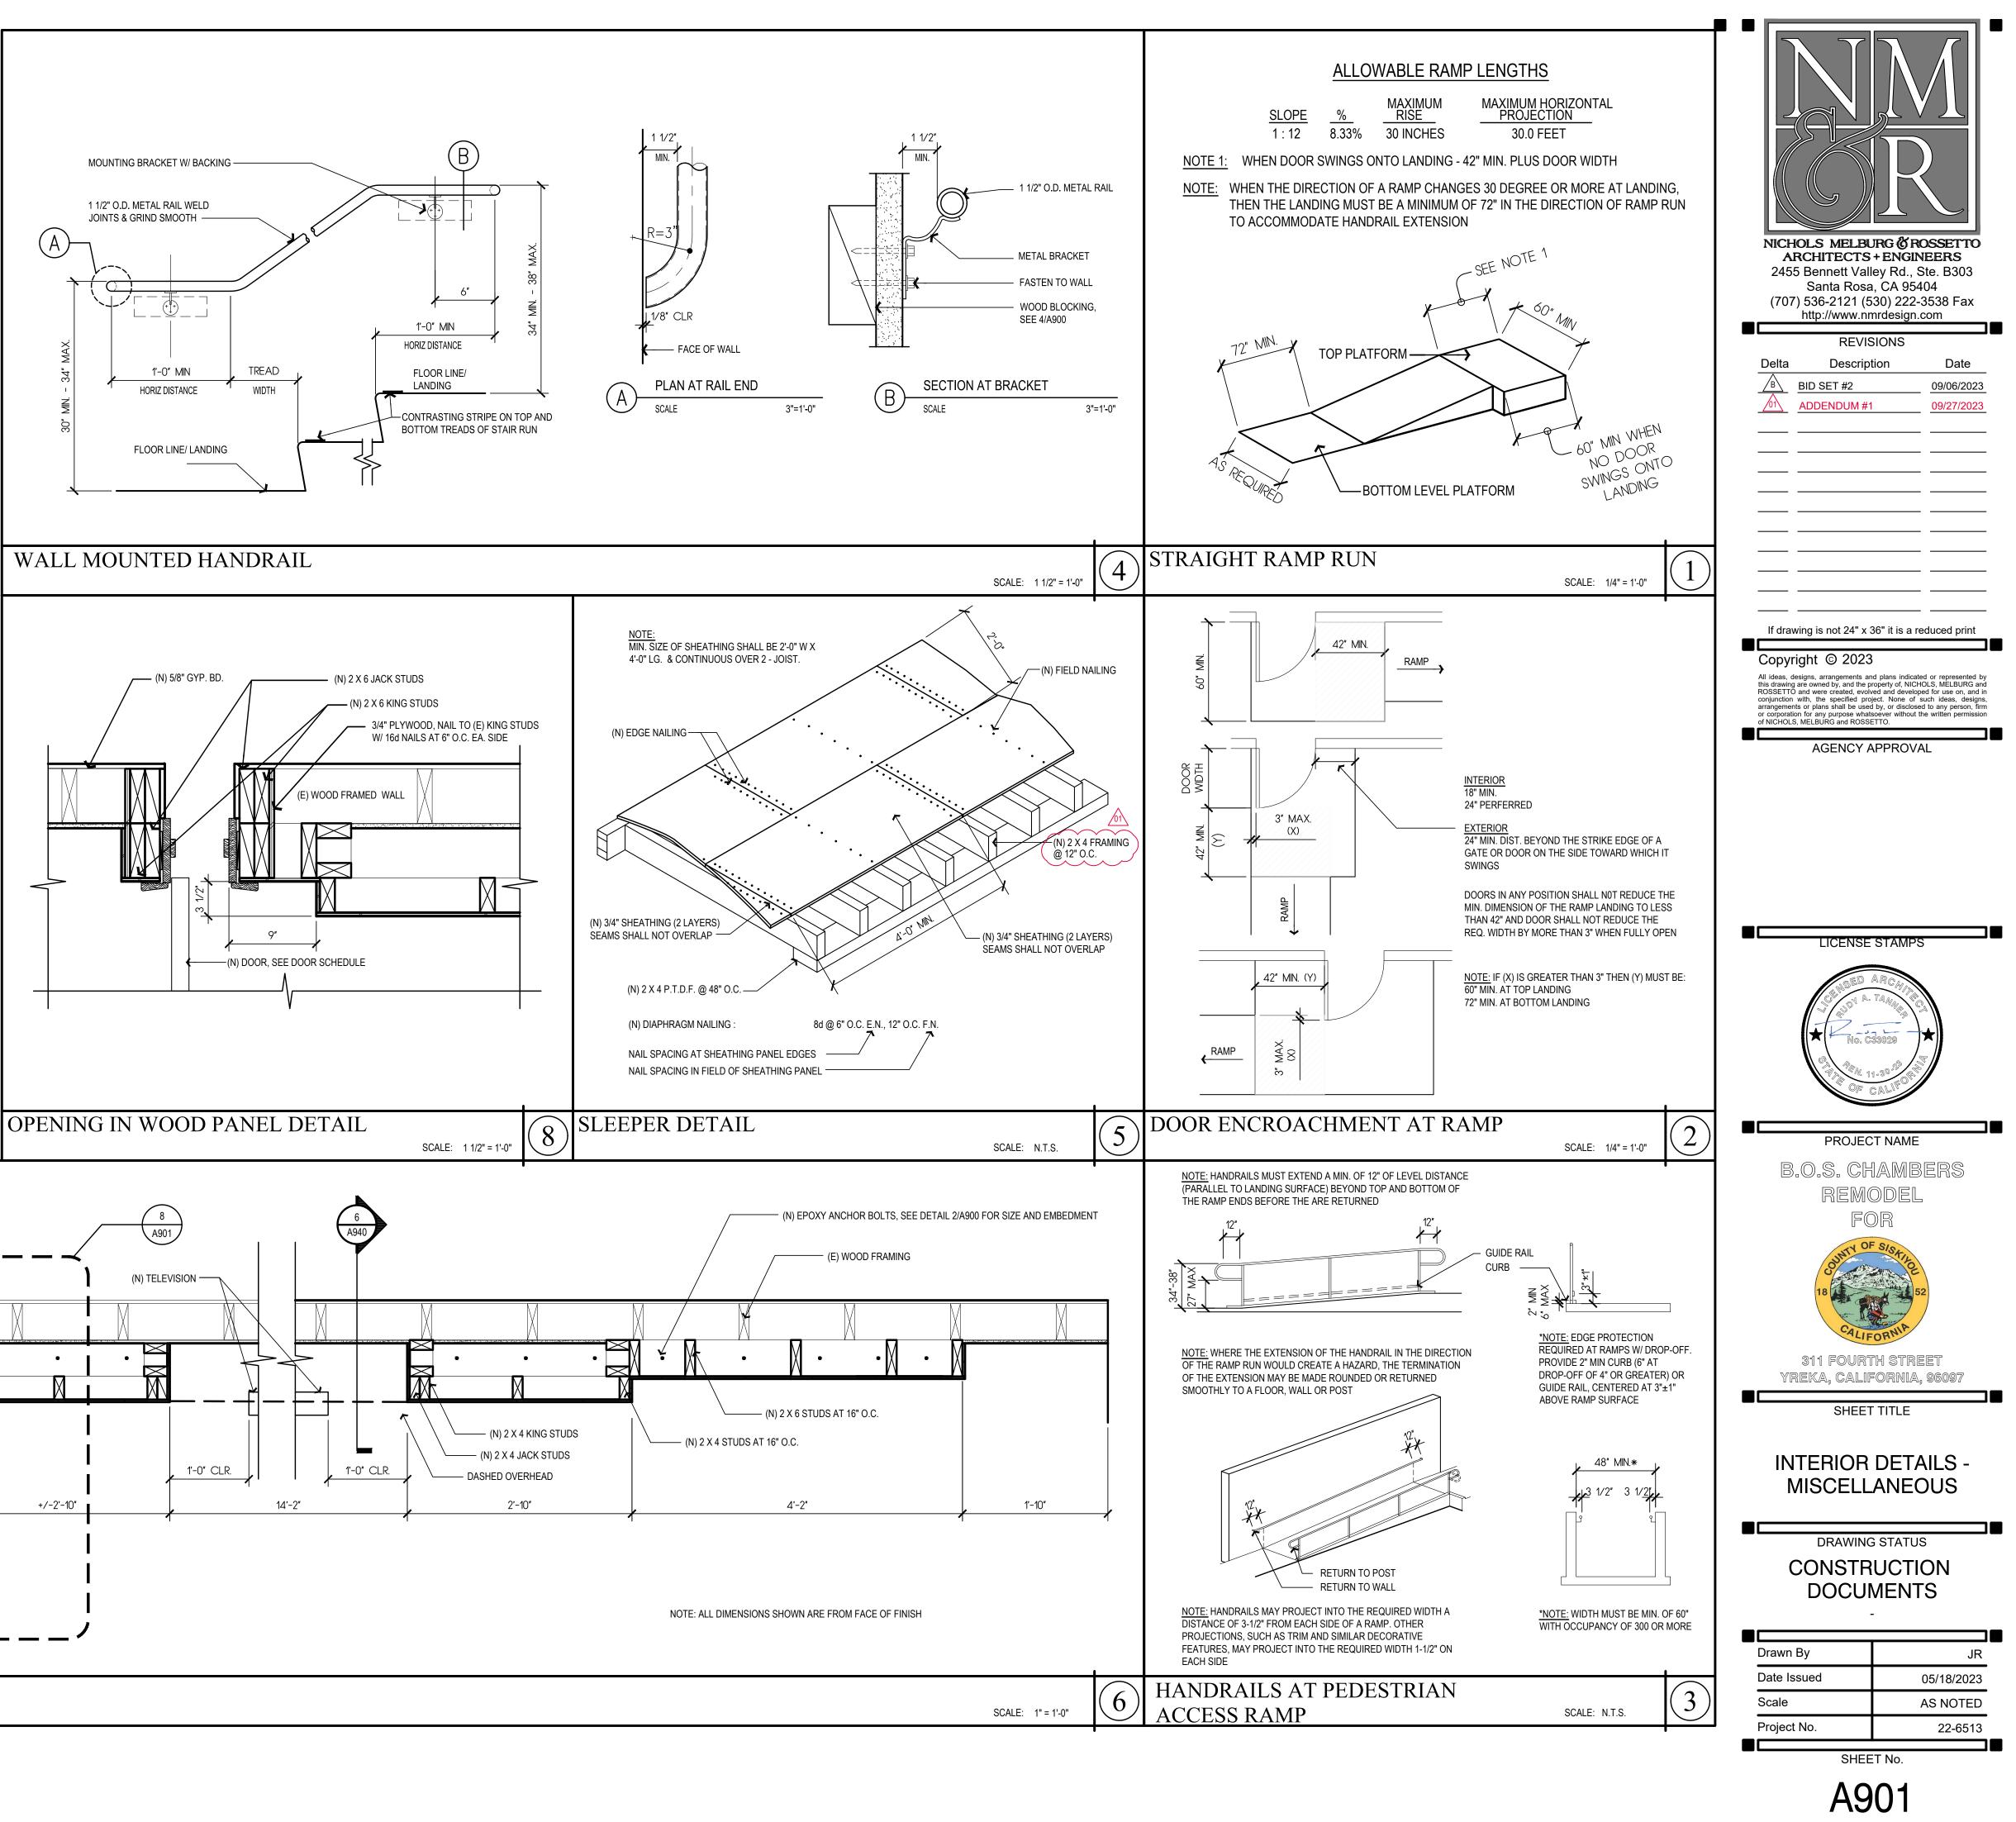

### B. <u>CHANGES TO DRAWINGS</u>

- **a.** A100 Added Keynote #17 to remove existing furred wood strip
- b. A220 Added Keynote #14 to add gypsum board where furred wood strip was removed
- c. A500 Revised tall cabinet elevation, see 1A/A500
- d. A500 Revised wood paneling to Plastic Laminate in Legend
- e. A501 Revised wood paneling to Plastic Laminate in Legend
- f. A710 Added Door frame elevation

Siskiyou County General Services Board of Supervisors Chambers Remodel Addendum No. 1 September 27, 2023 Page 2

- g. A901 Revised 2x6 floor joist to 2x4, see detail 5/A901
- h. A902 Revised tall cabinet section door and soffit, see detail 4/A902
- i. A902 Added penetration detail, see detail 11/A902
- j. A940 Revised hard wood paneling to Plastic Laminate
- k. E2.0 Added Data Drop in Power Closet
- I. E2.0 Added Keynote #6, to locate electrical within the Power Closet.