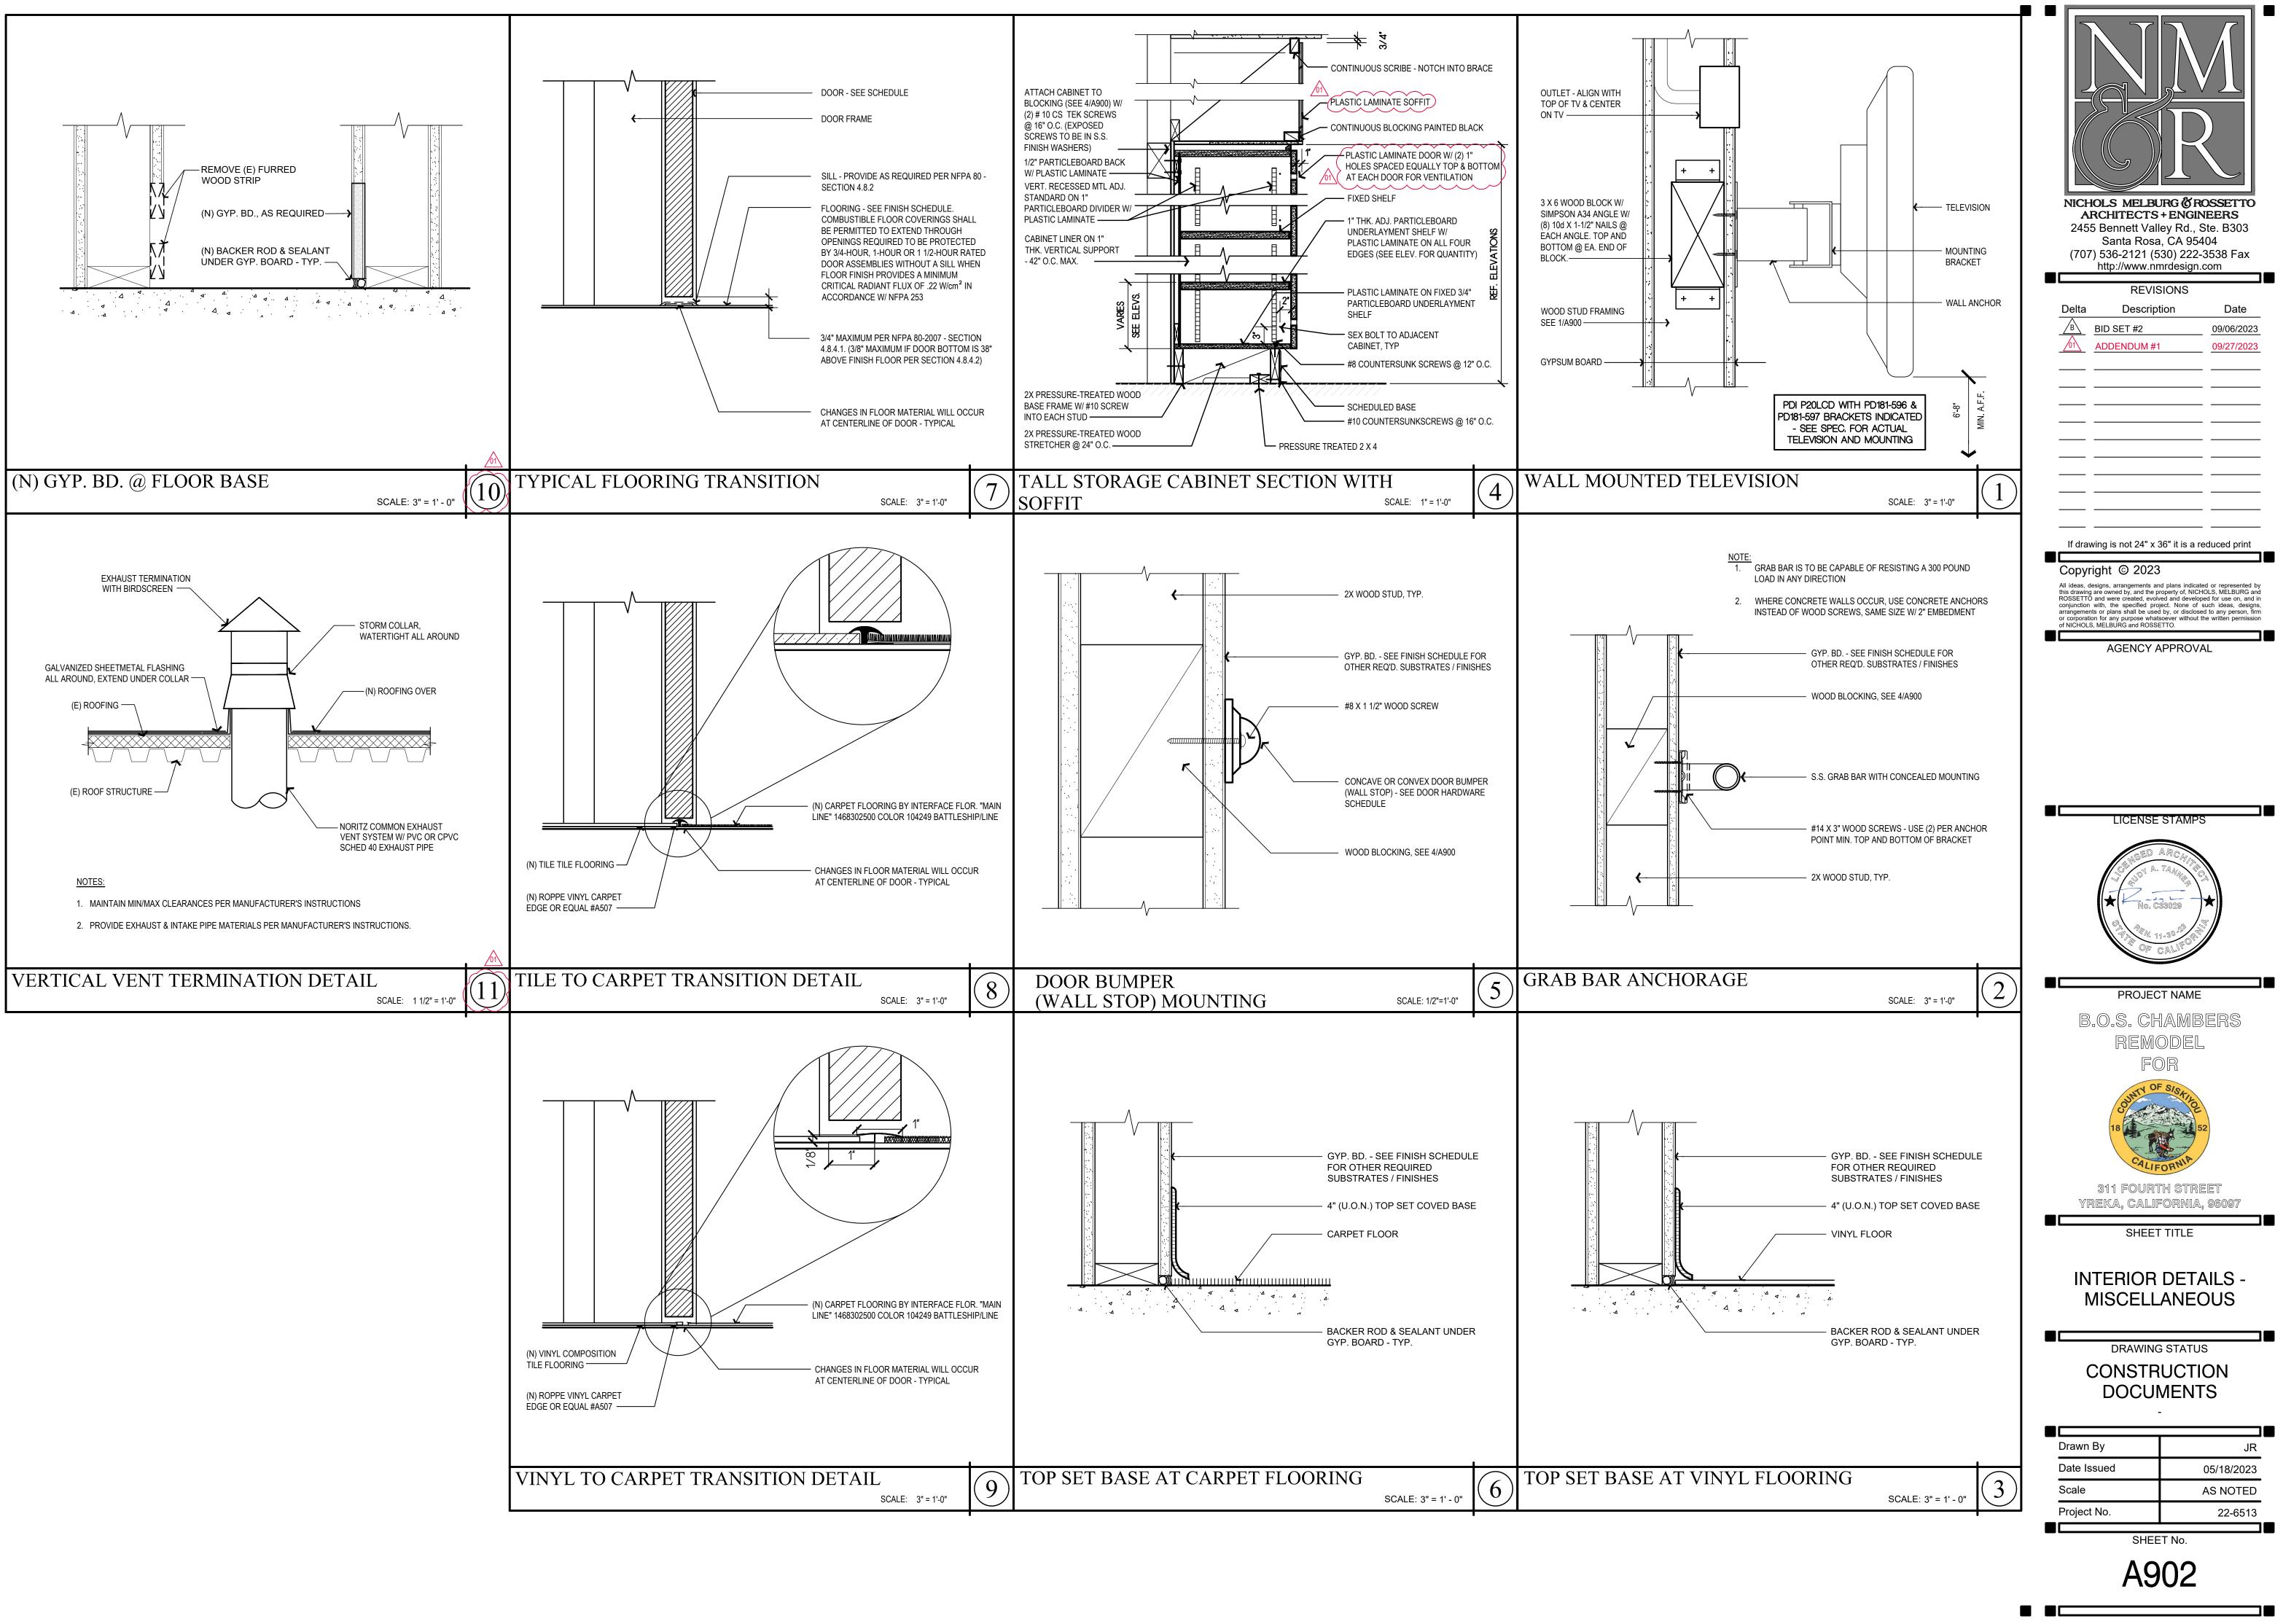

### B. <u>CHANGES TO DRAWINGS</u>

- **a.** A100 Added Keynote #17 to remove existing furred wood strip
- b. A220 Added Keynote #14 to add gypsum board where furred wood strip was removed
- c. A500 Revised tall cabinet elevation, see 1A/A500
- d. A500 Revised wood paneling to Plastic Laminate in Legend
- e. A501 Revised wood paneling to Plastic Laminate in Legend
- f. A710 Added Door frame elevation

Siskiyou County General Services Board of Supervisors Chambers Remodel Addendum No. 1 September 27, 2023 Page 2

- g. A901 Revised 2x6 floor joist to 2x4, see detail 5/A901
- h. A902 Revised tall cabinet section door and soffit, see detail 4/A902
- i. A902 Added penetration detail, see detail 11/A902
- j. A940 Revised hard wood paneling to Plastic Laminate
- k. E2.0 Added Data Drop in Power Closet
- I. E2.0 Added Keynote #6, to locate electrical within the Power Closet.

# DEMOLITION KEYNOTES

| 1   | REMOVE (E) OAK                                                                                                                                    | PLYWOOD PANELS, SHOWN DASHED                                   |  |  |  |  |  |
|-----|---------------------------------------------------------------------------------------------------------------------------------------------------|----------------------------------------------------------------|--|--|--|--|--|
| 2   | REMOVE (E) DOOI                                                                                                                                   | R AND (E) DOOR FRAME, SHOWN DASHED                             |  |  |  |  |  |
| 3   | DEMO SECTION OF WALL, SHOWN DASHED                                                                                                                |                                                                |  |  |  |  |  |
| 4   | REMOVE 10" +/- WIDE 1-1/2" DEEP STRIP OF TOPPING COMPOUND<br>FOR ELECTRICAL CONDUIT, SHOWN DASHED<br>SEE MECHANICAL DRAWINGS FOR MORE INFORMATION |                                                                |  |  |  |  |  |
| 5   | REMOVE (E) TOILET ROOM PARTITIONS, SHOWN DASHED                                                                                                   |                                                                |  |  |  |  |  |
| 6   | REMOVE (E) PLUMBING FIXTURES,<br>SEE PLUMBING DRAWINGS FOR MORE INFORMATION                                                                       |                                                                |  |  |  |  |  |
| 7   |                                                                                                                                                   | IOUNTED TOILET ROOM ACCESSORIES,<br>FOR NEW FINISHES           |  |  |  |  |  |
| 8   | PREPARE FLOORI                                                                                                                                    | NG FOR NEW FLOOR COVERING                                      |  |  |  |  |  |
| 9   | PREPARE WALL F                                                                                                                                    | OR NEW FINISHES                                                |  |  |  |  |  |
| 10  | PREPARE CEILING FOR NEW FINISHES                                                                                                                  |                                                                |  |  |  |  |  |
| 11  | REMOVE (E) DAMAGED AND/OR LOOSE ACOUSTICAL CEILING TILES,<br>REPLACE WITH NEW AND MATCH ADJACENT FINISHES                                         |                                                                |  |  |  |  |  |
| 12  | REMOVE (E) DAMAGED AND/OR LOOSE ACOUSTICAL WALL TILES,<br>REPLACE WITH NEW AND MATCH ADJACENT FINISHES                                            |                                                                |  |  |  |  |  |
| 13  |                                                                                                                                                   | TING FIXTURES, SHOWN DASHED,<br>DRAWINGS FOR MORE INFORMATION  |  |  |  |  |  |
| 14  | REMOVE (E) CEILI                                                                                                                                  | NG, SHOWN DASHED                                               |  |  |  |  |  |
| 15  | (E) LIGHTING FIXT                                                                                                                                 | URE TO REMAIN, PROTECT IN-PLACE                                |  |  |  |  |  |
| 16  | REMOVE (E) SIDE WALL GRILLE,<br>SEE MECHANICAL DRAWINGS FOR MORE INFORMATION                                                                      |                                                                |  |  |  |  |  |
| 17  | REMOVE (E) FURRED WOOD STRIP, WHERE OCCURS, SEE 10/A902                                                                                           |                                                                |  |  |  |  |  |
| LEG | END                                                                                                                                               |                                                                |  |  |  |  |  |
|     |                                                                                                                                                   |                                                                |  |  |  |  |  |
|     |                                                                                                                                                   | NO WORK IN THIS AREA                                           |  |  |  |  |  |
|     |                                                                                                                                                   | (E) NON-RATED PARTITION TO REMAIN                              |  |  |  |  |  |
|     |                                                                                                                                                   | (E) 1 HOUR RATED FIRE PARTITION TO REMAIN                      |  |  |  |  |  |
|     |                                                                                                                                                   | (E) 4'x4' LIGHT FIXTURE TO REMAIN,<br>SEE ELECTRICAL DRAWINGS  |  |  |  |  |  |
|     |                                                                                                                                                   | (E) 1'x4' LIGHT FIXTURES TO REMAIN,<br>SEE ELECTRICAL DRAWINGS |  |  |  |  |  |
|     | SD                                                                                                                                                | (E) SMOKE DETECTOR TO REMAIN                                   |  |  |  |  |  |