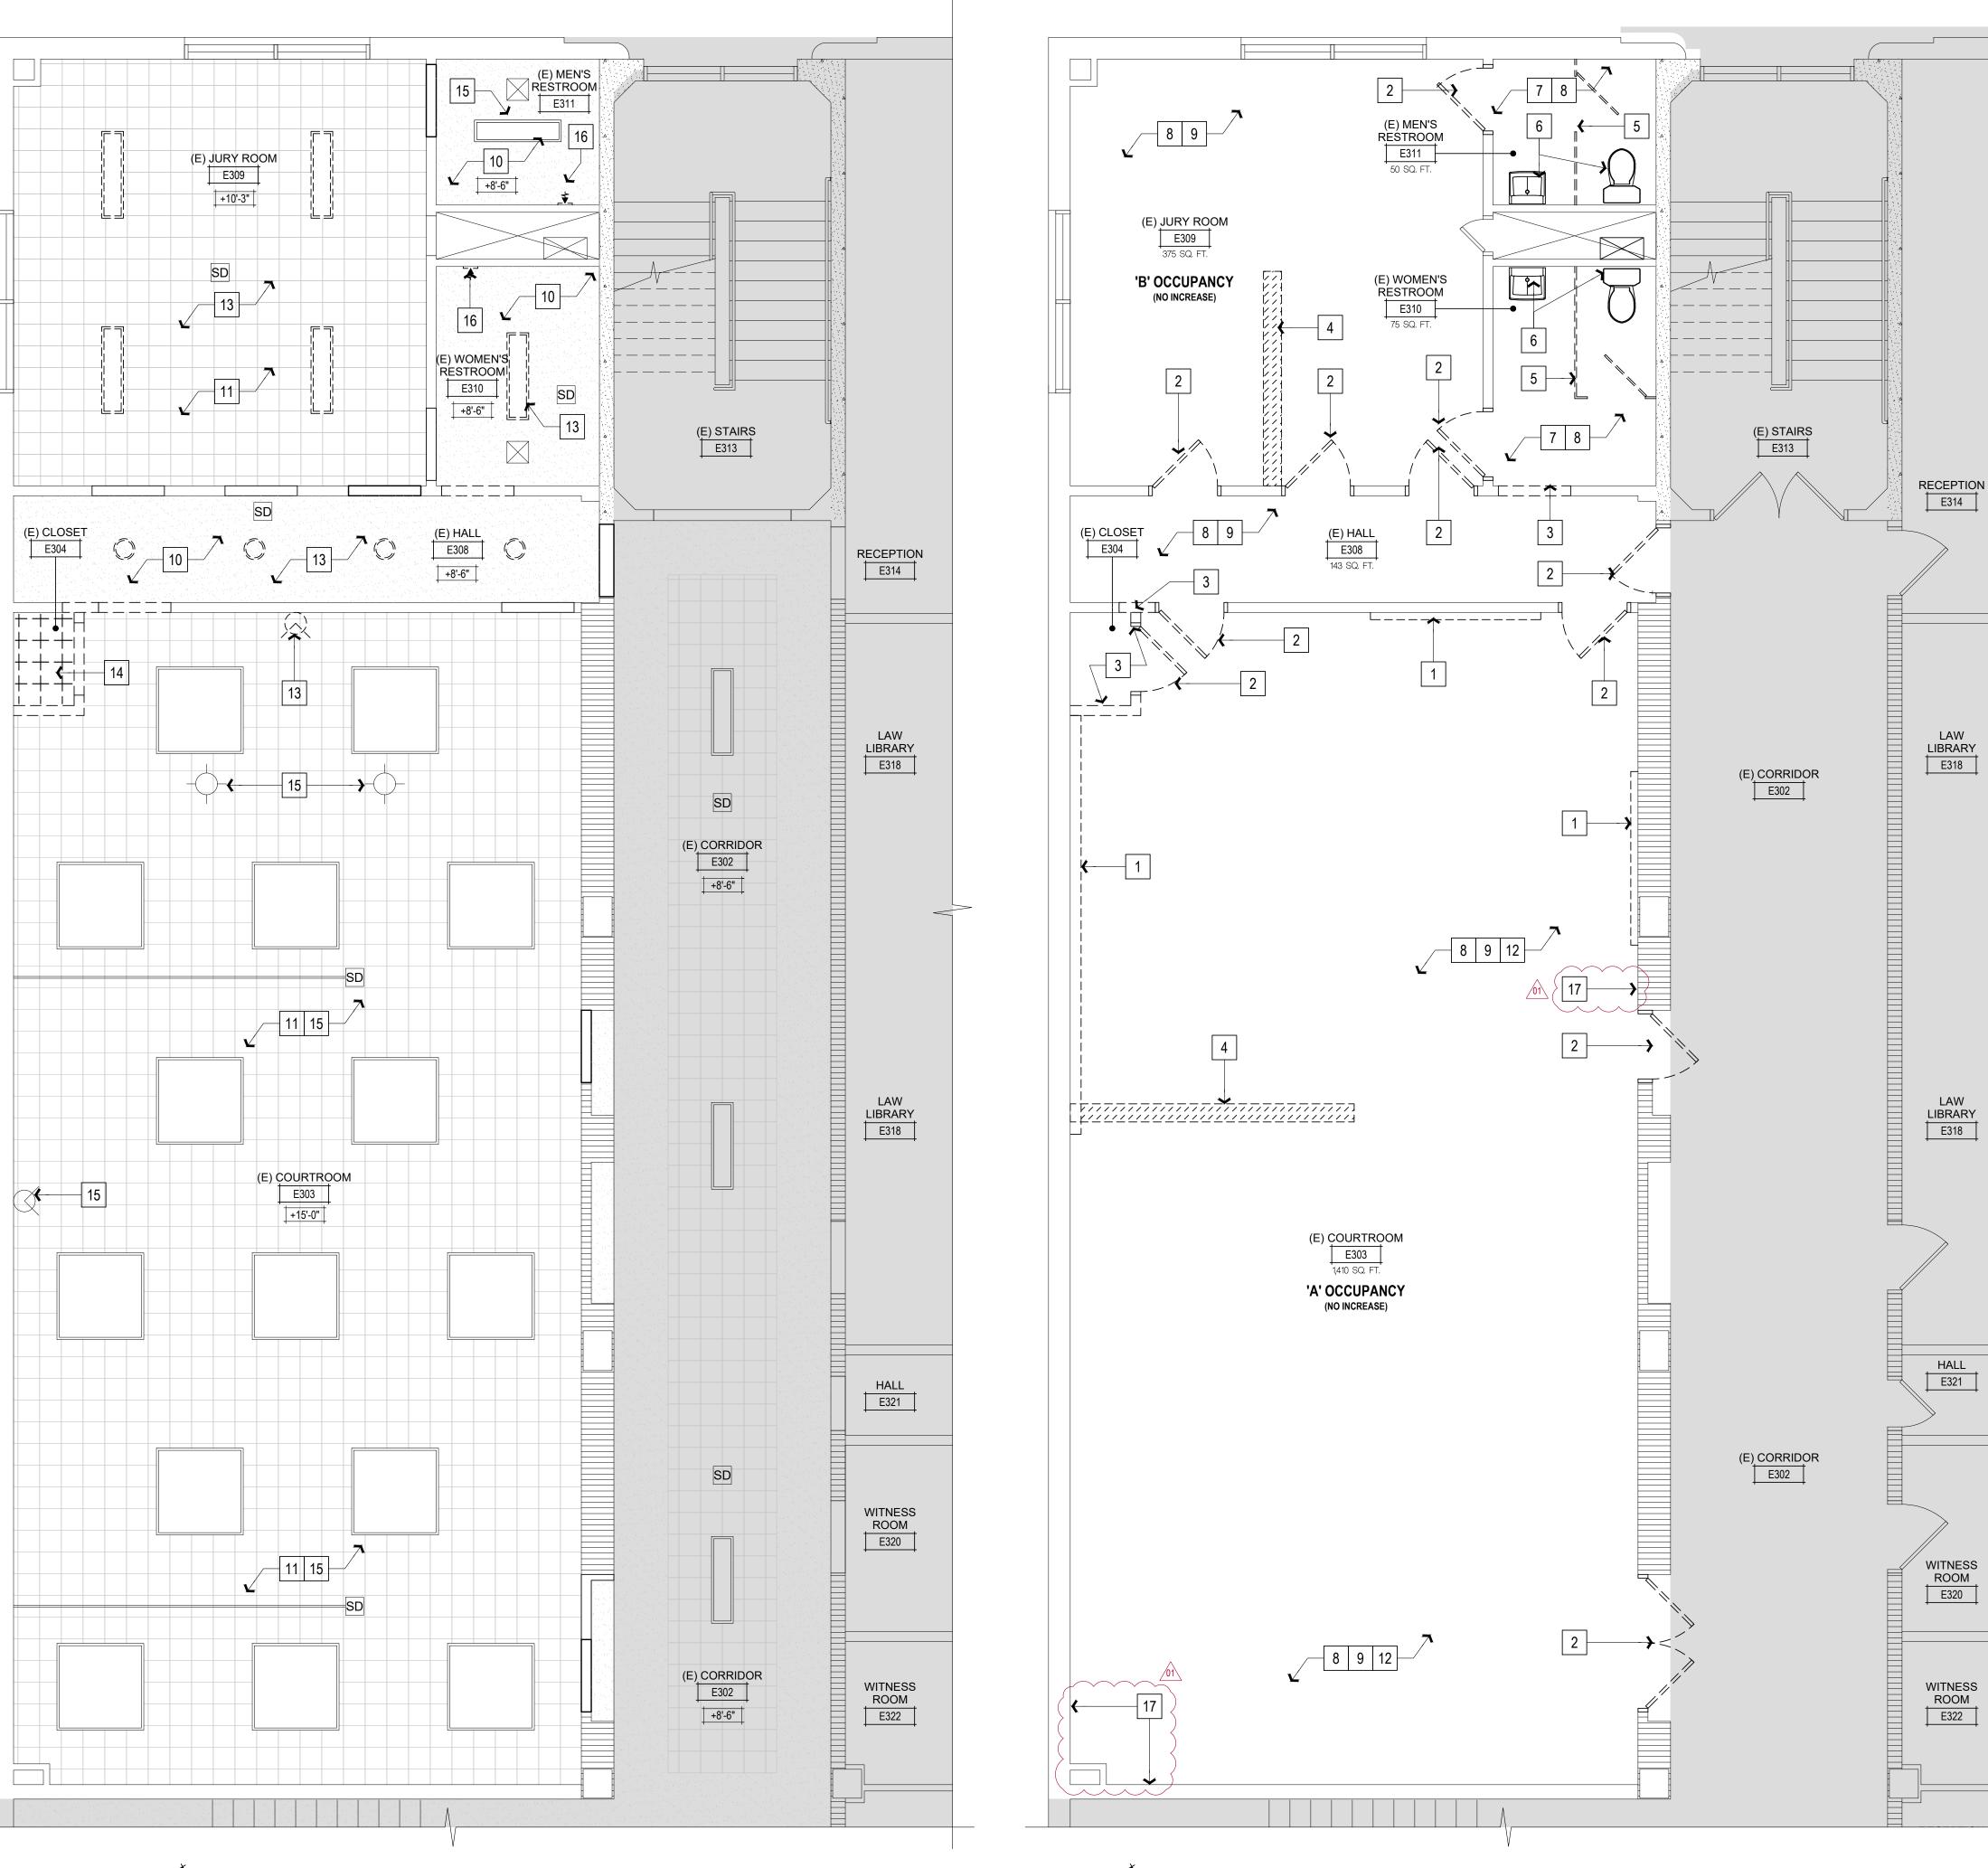

### B. <u>CHANGES TO DRAWINGS</u>

- **a.** A100 Added Keynote #17 to remove existing furred wood strip
- b. A220 Added Keynote #14 to add gypsum board where furred wood strip was removed
- c. A500 Revised tall cabinet elevation, see 1A/A500
- d. A500 Revised wood paneling to Plastic Laminate in Legend
- e. A501 Revised wood paneling to Plastic Laminate in Legend
- f. A710 Added Door frame elevation

Siskiyou County General Services Board of Supervisors Chambers Remodel Addendum No. 1 September 27, 2023 Page 2

- g. A901 Revised 2x6 floor joist to 2x4, see detail 5/A901
- h. A902 Revised tall cabinet section door and soffit, see detail 4/A902
- i. A902 Added penetration detail, see detail 11/A902
- j. A940 Revised hard wood paneling to Plastic Laminate
- k. E2.0 Added Data Drop in Power Closet
- I. E2.0 Added Keynote #6, to locate electrical within the Power Closet.

# GEN. DEMOLITION NOTES

- I. REQUIRED EXITS SHALL BE MAINTAINED WHEN TEMPORARY CONSTRUCTION BARRIERS ARE PROVIDED.
- 2. CONTRACTOR SHALL FIELD VERIFY ALL EXISTING CONSTRUCTION RELATED CONDITIONS PRIOR TO STARTING DEMOLITION.
- 3. ALL DEMOLITION AND CONSTRUCTION ACTIVITIES SHALL BE COORDINATED WITH THE OWNERS REPRESENTATIVE TO MINIMIZE DISRUPTION OF THE NORMAL DAILY FUNCTIONS OF THE OCCUPIED AREAS.
- 4. CONTRACTOR SHALL TAKE ALL NECESSARY PRECAUTIONS TO PREVENT DAMAGE TO OWNER OCCUPIED AREAS ADJACENT TO NEW CONSTRUCTION OR OCCUPIED AREAS WHERE VARIOUS SYSTEM CONNECTIONS OR EXTENSIONS ARE REQUIRED, AND IS RESPONSIBLE FOR DAMAGES CAUSED.
- 5. THE OWNER WILL RETAIN ALL SALVAGE THAT IS OF VALUE AS DESIGNATED BY THE OWNERS REPRESENTATIVE. THE OWNERS REPRESENTATIVE WILL DIRECT THE CONTRACTOR AS TO THE LOCATION OF STORAGE AREAS FOR VARIOUS ITEMS. THE CONTRACTOR SHALL BE RESPONSIBLE FOR THE REMOVAL FROM THE CONSTRUCTION SITE OF ALL CONSTRUCTION DEBRIS, AND/OR ITEMS NOT RETAINED BY THE OWNERS REPRESENTATIVE.
- 6. TEMPORARY BARRICADES AS PERTAINING TO THE CONTRACTORS ACTIVITIES, SHALL BE INSTALLED TO PREVENT POSSIBLE INJURY TO PERSONS IN AND AROUND DEMOLITION AND CONSTRUCTION AREAS. COORDINATE WITH OWNERS REPRESENTATIVE.
- 7. DUST PARTITIONS WILL BE INSTALLED BY THE CONTRACTOR. PARTITIONS MUST BE IN ACCORDANCE WITH FIRE PROTECTION AND EGRESS REQUIREMENTS.
- 8. WHERE REMOVAL OF FLOOR COVERINGS AND VINYL WALL BASE ARE REQUIRED, REMOVE ONLY WHAT IS NECESSARY TO COMPLETE DEMOLITION. DEMOLITION INCLUDES REMOVAL OF ADHESIVES, GROUTING BEDS, ETC.; AND REQUIRES REMAINING SURFACES TO BE PREPARED FOR NEW CONSTRUCTION.
- 9. ANY AND ALL DISCREPANCIES IN THE DRAWINGS SHALL BE BROUGHT TO THE IMMEDIATE ATTENTION OF THE OWNERS REPRESENTATIVE.
- 10. NOISE DURING DEMOLITION AND CONSTRUCTION SHALL BE KEPT TO A MINIMUM.
- 11. ALL EXISTING SERVICES AND UTILITIES SHALL BE MAINTAINED TO ADJACENT DEPARTMENTS AND AREAS IN OPERATION. ANY TEMPORARY INTERRUPTION IN SERVICES SHALL BE PRIOR COORDINATED WITH OWNERS REPRESENTATIVE.
- 12. ALL EXISTING ITEMS SUCH AS EQUIPMENT, PLUMBING, FIXTURES, ETC. TO REMAIN IN PLACE SHALL BE PROTECTED FROM DIRT AND DAMAGE DURING DEMOLITION AND CONSTRUCTION.
- 13. ALL AREAS TO REMAIN WHICH ARE DISRUPTED BY ANY DEMOLITION ARE TO BE PATCHED AND PREPARED FOR NEW WALL COVERING.
- 14. ALL OPENING AND VOIDS LEFT BY THE REMOVAL OF EXISTING CONSTRUCTION, EQUIPMENT, PIPING DUCTS, ETC., SHALL BE PROPERLY SEALED TO MAINTAIN PROPER FIRE RATING IN WALL. PREPARE PATCHES TO RECEIVE NEW FINISHES AS REQUIRED.

# DEMOLITION KEYNOTES

| 1   | REMOVE (E) OAK                                                                                                                                    | PLYWOOD PANELS, SHOWN DASHED                                   |  |  |  |  |  |
|-----|---------------------------------------------------------------------------------------------------------------------------------------------------|----------------------------------------------------------------|--|--|--|--|--|
| 2   | REMOVE (E) DOOI                                                                                                                                   | R AND (E) DOOR FRAME, SHOWN DASHED                             |  |  |  |  |  |
| 3   | DEMO SECTION OF WALL, SHOWN DASHED                                                                                                                |                                                                |  |  |  |  |  |
| 4   | REMOVE 10" +/- WIDE 1-1/2" DEEP STRIP OF TOPPING COMPOUND<br>FOR ELECTRICAL CONDUIT, SHOWN DASHED<br>SEE MECHANICAL DRAWINGS FOR MORE INFORMATION |                                                                |  |  |  |  |  |
| 5   | REMOVE (E) TOILET ROOM PARTITIONS, SHOWN DASHED                                                                                                   |                                                                |  |  |  |  |  |
| 6   | REMOVE (E) PLUMBING FIXTURES,<br>SEE PLUMBING DRAWINGS FOR MORE INFORMATION                                                                       |                                                                |  |  |  |  |  |
| 7   |                                                                                                                                                   | IOUNTED TOILET ROOM ACCESSORIES,<br>FOR NEW FINISHES           |  |  |  |  |  |
| 8   | PREPARE FLOORI                                                                                                                                    | NG FOR NEW FLOOR COVERING                                      |  |  |  |  |  |
| 9   | PREPARE WALL F                                                                                                                                    | OR NEW FINISHES                                                |  |  |  |  |  |
| 10  | PREPARE CEILING FOR NEW FINISHES                                                                                                                  |                                                                |  |  |  |  |  |
| 11  | REMOVE (E) DAMAGED AND/OR LOOSE ACOUSTICAL CEILING TILES,<br>REPLACE WITH NEW AND MATCH ADJACENT FINISHES                                         |                                                                |  |  |  |  |  |
| 12  | REMOVE (E) DAMAGED AND/OR LOOSE ACOUSTICAL WALL TILES,<br>REPLACE WITH NEW AND MATCH ADJACENT FINISHES                                            |                                                                |  |  |  |  |  |
| 13  |                                                                                                                                                   | TING FIXTURES, SHOWN DASHED,<br>DRAWINGS FOR MORE INFORMATION  |  |  |  |  |  |
| 14  | REMOVE (E) CEILI                                                                                                                                  | NG, SHOWN DASHED                                               |  |  |  |  |  |
| 15  | (E) LIGHTING FIXT                                                                                                                                 | URE TO REMAIN, PROTECT IN-PLACE                                |  |  |  |  |  |
| 16  | REMOVE (E) SIDE WALL GRILLE,<br>SEE MECHANICAL DRAWINGS FOR MORE INFORMATION                                                                      |                                                                |  |  |  |  |  |
| 17  | REMOVE (E) FURRED WOOD STRIP, WHERE OCCURS, SEE 10/A902                                                                                           |                                                                |  |  |  |  |  |
| LEG | END                                                                                                                                               |                                                                |  |  |  |  |  |
|     |                                                                                                                                                   |                                                                |  |  |  |  |  |
|     |                                                                                                                                                   | NO WORK IN THIS AREA                                           |  |  |  |  |  |
|     |                                                                                                                                                   | (E) NON-RATED PARTITION TO REMAIN                              |  |  |  |  |  |
|     |                                                                                                                                                   | (E) 1 HOUR RATED FIRE PARTITION TO REMAIN                      |  |  |  |  |  |
|     |                                                                                                                                                   | (E) 4'x4' LIGHT FIXTURE TO REMAIN,<br>SEE ELECTRICAL DRAWINGS  |  |  |  |  |  |
|     |                                                                                                                                                   | (E) 1'x4' LIGHT FIXTURES TO REMAIN,<br>SEE ELECTRICAL DRAWINGS |  |  |  |  |  |
|     | SD                                                                                                                                                | (E) SMOKE DETECTOR TO REMAIN                                   |  |  |  |  |  |