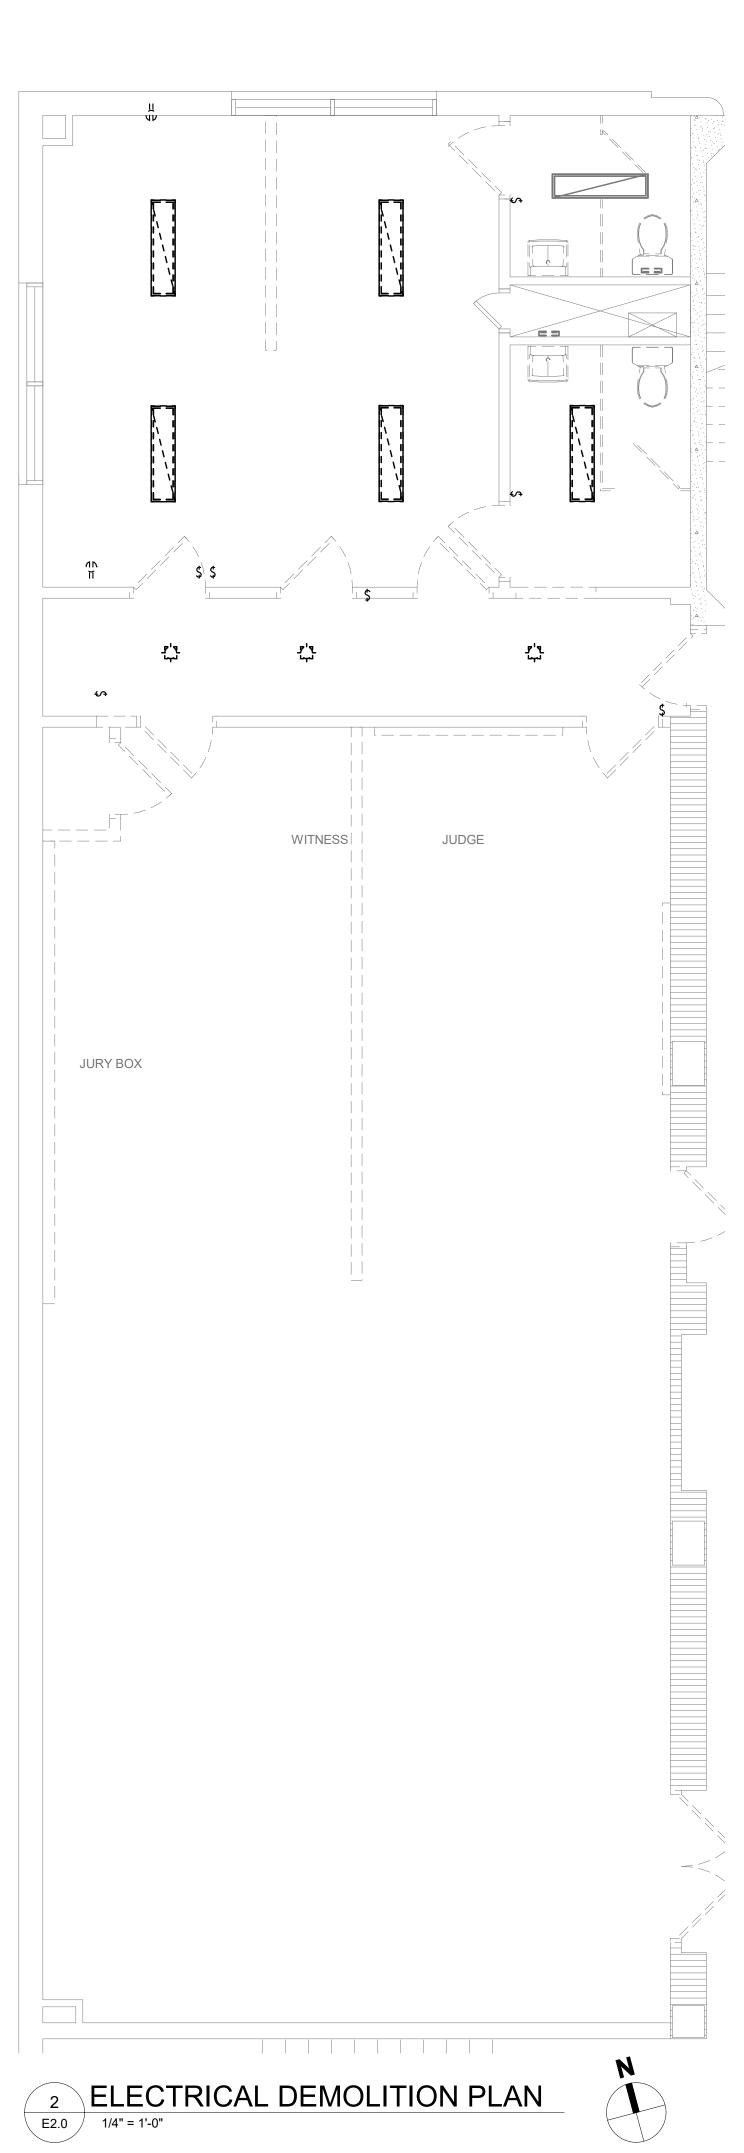

# GEN. DEMOLITION NOTES

- I. REQUIRED EXITS SHALL BE MAINTAINED WHEN TEMPORARY CONSTRUCTION BARRIERS ARE PROVIDED.
- 2. CONTRACTOR SHALL FIELD VERIFY ALL EXISTING CONSTRUCTION RELATED CONDITIONS PRIOR TO STARTING DEMOLITION.
- 3. ALL DEMOLITION AND CONSTRUCTION ACTIVITIES SHALL BE COORDINATED WITH THE OWNERS REPRESENTATIVE TO MINIMIZE DISRUPTION OF THE NORMAL DAILY FUNCTIONS OF THE OCCUPIED AREAS.
- 4. CONTRACTOR SHALL TAKE ALL NECESSARY PRECAUTIONS TO PREVENT DAMAGE TO OWNER OCCUPIED AREAS ADJACENT TO NEW CONSTRUCTION OR OCCUPIED AREAS WHERE VARIOUS SYSTEM CONNECTIONS OR EXTENSIONS ARE REQUIRED, AND IS RESPONSIBLE FOR DAMAGES CAUSED.
- 5. THE OWNER WILL RETAIN ALL SALVAGE THAT IS OF VALUE AS DESIGNATED BY THE OWNERS REPRESENTATIVE. THE OWNERS REPRESENTATIVE WILL DIRECT THE CONTRACTOR AS TO THE LOCATION OF STORAGE AREAS FOR VARIOUS ITEMS. THE CONTRACTOR SHALL BE RESPONSIBLE FOR THE REMOVAL FROM THE CONSTRUCTION SITE OF ALL CONSTRUCTION DEBRIS, AND/OR ITEMS NOT RETAINED BY THE OWNERS REPRESENTATIVE.
- 6. TEMPORARY BARRICADES AS PERTAINING TO THE CONTRACTORS ACTIVITIES, SHALL BE INSTALLED TO PREVENT POSSIBLE INJURY TO PERSONS IN AND AROUND DEMOLITION AND CONSTRUCTION AREAS. COORDINATE WITH OWNERS REPRESENTATIVE.
- 7. DUST PARTITIONS WILL BE INSTALLED BY THE CONTRACTOR. PARTITIONS MUST BE IN ACCORDANCE WITH FIRE PROTECTION AND EGRESS REQUIREMENTS.
- 8. WHERE REMOVAL OF FLOOR COVERINGS AND VINYL WALL BASE ARE REQUIRED, REMOVE ONLY WHAT IS NECESSARY TO COMPLETE DEMOLITION. DEMOLITION INCLUDES REMOVAL OF ADHESIVES, GROUTING BEDS, ETC.; AND REQUIRES REMAINING SURFACES TO BE PREPARED FOR NEW CONSTRUCTION.
- 9. ANY AND ALL DISCREPANCIES IN THE DRAWINGS SHALL BE BROUGHT TO THE IMMEDIATE ATTENTION OF THE OWNERS REPRESENTATIVE.
- 10. NOISE DURING DEMOLITION AND CONSTRUCTION SHALL BE KEPT TO A MINIMUM.
- 11. ALL EXISTING SERVICES AND UTILITIES SHALL BE MAINTAINED TO ADJACENT DEPARTMENTS AND AREAS IN OPERATION. ANY TEMPORARY INTERRUPTION IN SERVICES SHALL BE PRIOR COORDINATED WITH OWNERS REPRESENTATIVE.
- 12. ALL EXISTING ITEMS SUCH AS EQUIPMENT, PLUMBING, FIXTURES, ETC. TO REMAIN IN PLACE SHALL BE PROTECTED FROM DIRT AND DAMAGE DURING DEMOLITION AND CONSTRUCTION.
- 13. ALL AREAS TO REMAIN WHICH ARE DISRUPTED BY ANY DEMOLITION ARE TO BE PATCHED AND PREPARED FOR NEW WALL COVERING.
- 14. ALL OPENING AND VOIDS LEFT BY THE REMOVAL OF EXISTING CONSTRUCTION, EQUIPMENT, PIPING DUCTS, ETC., SHALL BE PROPERLY SEALED TO MAINTAIN PROPER FIRE RATING IN WALL. PREPARE PATCHES TO RECEIVE NEW FINISHES AS REQUIRED.

# DEMOLITION KEYNOTES

| 1   | REMOVE (E) OAK                                                                                                                                    | PLYWOOD PANELS, SHOWN DASHED                                   |  |  |  |  |  |
|-----|---------------------------------------------------------------------------------------------------------------------------------------------------|----------------------------------------------------------------|--|--|--|--|--|
| 2   | REMOVE (E) DOOI                                                                                                                                   | R AND (E) DOOR FRAME, SHOWN DASHED                             |  |  |  |  |  |
| 3   | DEMO SECTION OF WALL, SHOWN DASHED                                                                                                                |                                                                |  |  |  |  |  |
| 4   | REMOVE 10" +/- WIDE 1-1/2" DEEP STRIP OF TOPPING COMPOUND<br>FOR ELECTRICAL CONDUIT, SHOWN DASHED<br>SEE MECHANICAL DRAWINGS FOR MORE INFORMATION |                                                                |  |  |  |  |  |
| 5   | REMOVE (E) TOILET ROOM PARTITIONS, SHOWN DASHED                                                                                                   |                                                                |  |  |  |  |  |
| 6   | REMOVE (E) PLUMBING FIXTURES,<br>SEE PLUMBING DRAWINGS FOR MORE INFORMATION                                                                       |                                                                |  |  |  |  |  |
| 7   |                                                                                                                                                   | IOUNTED TOILET ROOM ACCESSORIES,<br>FOR NEW FINISHES           |  |  |  |  |  |
| 8   | PREPARE FLOORI                                                                                                                                    | NG FOR NEW FLOOR COVERING                                      |  |  |  |  |  |
| 9   | PREPARE WALL F                                                                                                                                    | OR NEW FINISHES                                                |  |  |  |  |  |
| 10  | PREPARE CEILING FOR NEW FINISHES                                                                                                                  |                                                                |  |  |  |  |  |
| 11  | REMOVE (E) DAMAGED AND/OR LOOSE ACOUSTICAL CEILING TILES,<br>REPLACE WITH NEW AND MATCH ADJACENT FINISHES                                         |                                                                |  |  |  |  |  |
| 12  | REMOVE (E) DAMAGED AND/OR LOOSE ACOUSTICAL WALL TILES,<br>REPLACE WITH NEW AND MATCH ADJACENT FINISHES                                            |                                                                |  |  |  |  |  |
| 13  |                                                                                                                                                   | TING FIXTURES, SHOWN DASHED,<br>DRAWINGS FOR MORE INFORMATION  |  |  |  |  |  |
| 14  | REMOVE (E) CEILI                                                                                                                                  | NG, SHOWN DASHED                                               |  |  |  |  |  |
| 15  | (E) LIGHTING FIXT                                                                                                                                 | URE TO REMAIN, PROTECT IN-PLACE                                |  |  |  |  |  |
| 16  | REMOVE (E) SIDE WALL GRILLE,<br>SEE MECHANICAL DRAWINGS FOR MORE INFORMATION                                                                      |                                                                |  |  |  |  |  |
| 17  | REMOVE (E) FURRED WOOD STRIP, WHERE OCCURS, SEE 10/A902                                                                                           |                                                                |  |  |  |  |  |
| LEG | END                                                                                                                                               |                                                                |  |  |  |  |  |
|     |                                                                                                                                                   |                                                                |  |  |  |  |  |
|     |                                                                                                                                                   | NO WORK IN THIS AREA                                           |  |  |  |  |  |
|     |                                                                                                                                                   | (E) NON-RATED PARTITION TO REMAIN                              |  |  |  |  |  |
|     |                                                                                                                                                   | (E) 1 HOUR RATED FIRE PARTITION TO REMAIN                      |  |  |  |  |  |
|     |                                                                                                                                                   | (E) 4'x4' LIGHT FIXTURE TO REMAIN,<br>SEE ELECTRICAL DRAWINGS  |  |  |  |  |  |
|     |                                                                                                                                                   | (E) 1'x4' LIGHT FIXTURES TO REMAIN,<br>SEE ELECTRICAL DRAWINGS |  |  |  |  |  |
|     | SD                                                                                                                                                | (E) SMOKE DETECTOR TO REMAIN                                   |  |  |  |  |  |