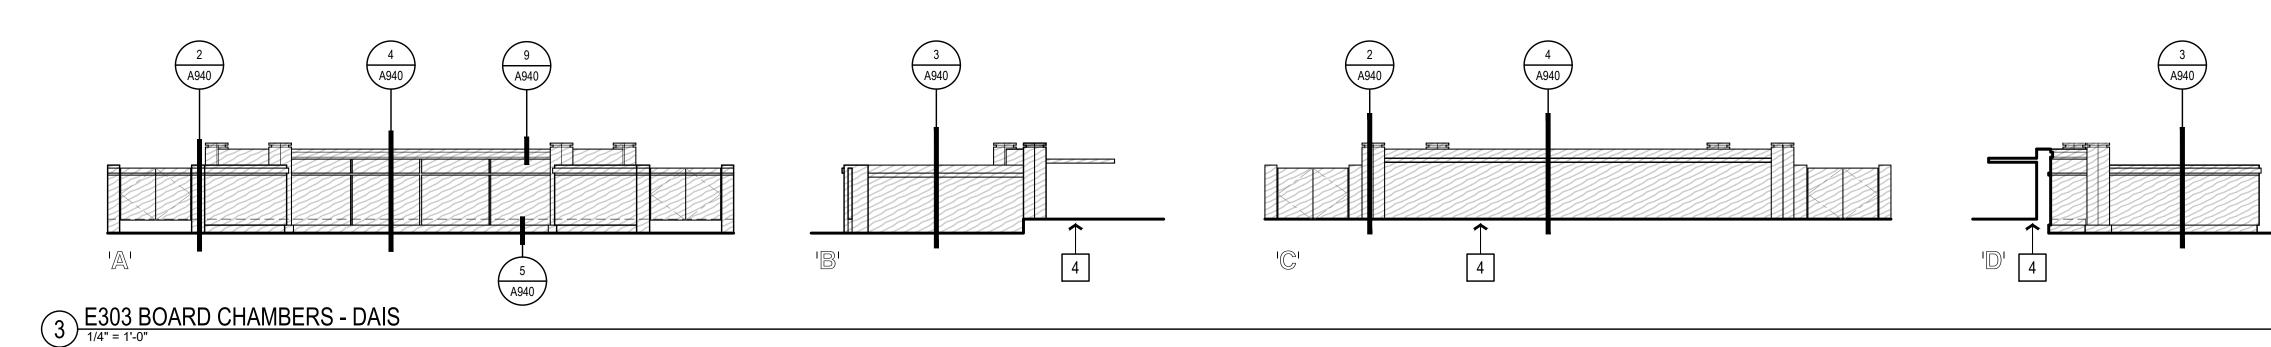

### B. <u>CHANGES TO DRAWINGS</u>

- **a.** A100 Added Keynote #17 to remove existing furred wood strip
- b. A220 Added Keynote #14 to add gypsum board where furred wood strip was removed
- c. A500 Revised tall cabinet elevation, see 1A/A500
- d. A500 Revised wood paneling to Plastic Laminate in Legend
- e. A501 Revised wood paneling to Plastic Laminate in Legend
- f. A710 Added Door frame elevation

Siskiyou County General Services Board of Supervisors Chambers Remodel Addendum No. 1 September 27, 2023 Page 2

- g. A901 Revised 2x6 floor joist to 2x4, see detail 5/A901
- h. A902 Revised tall cabinet section door and soffit, see detail 4/A902
- i. A902 Added penetration detail, see detail 11/A902
- j. A940 Revised hard wood paneling to Plastic Laminate
- k. E2.0 Added Data Drop in Power Closet
- I. E2.0 Added Keynote #6, to locate electrical within the Power Closet.