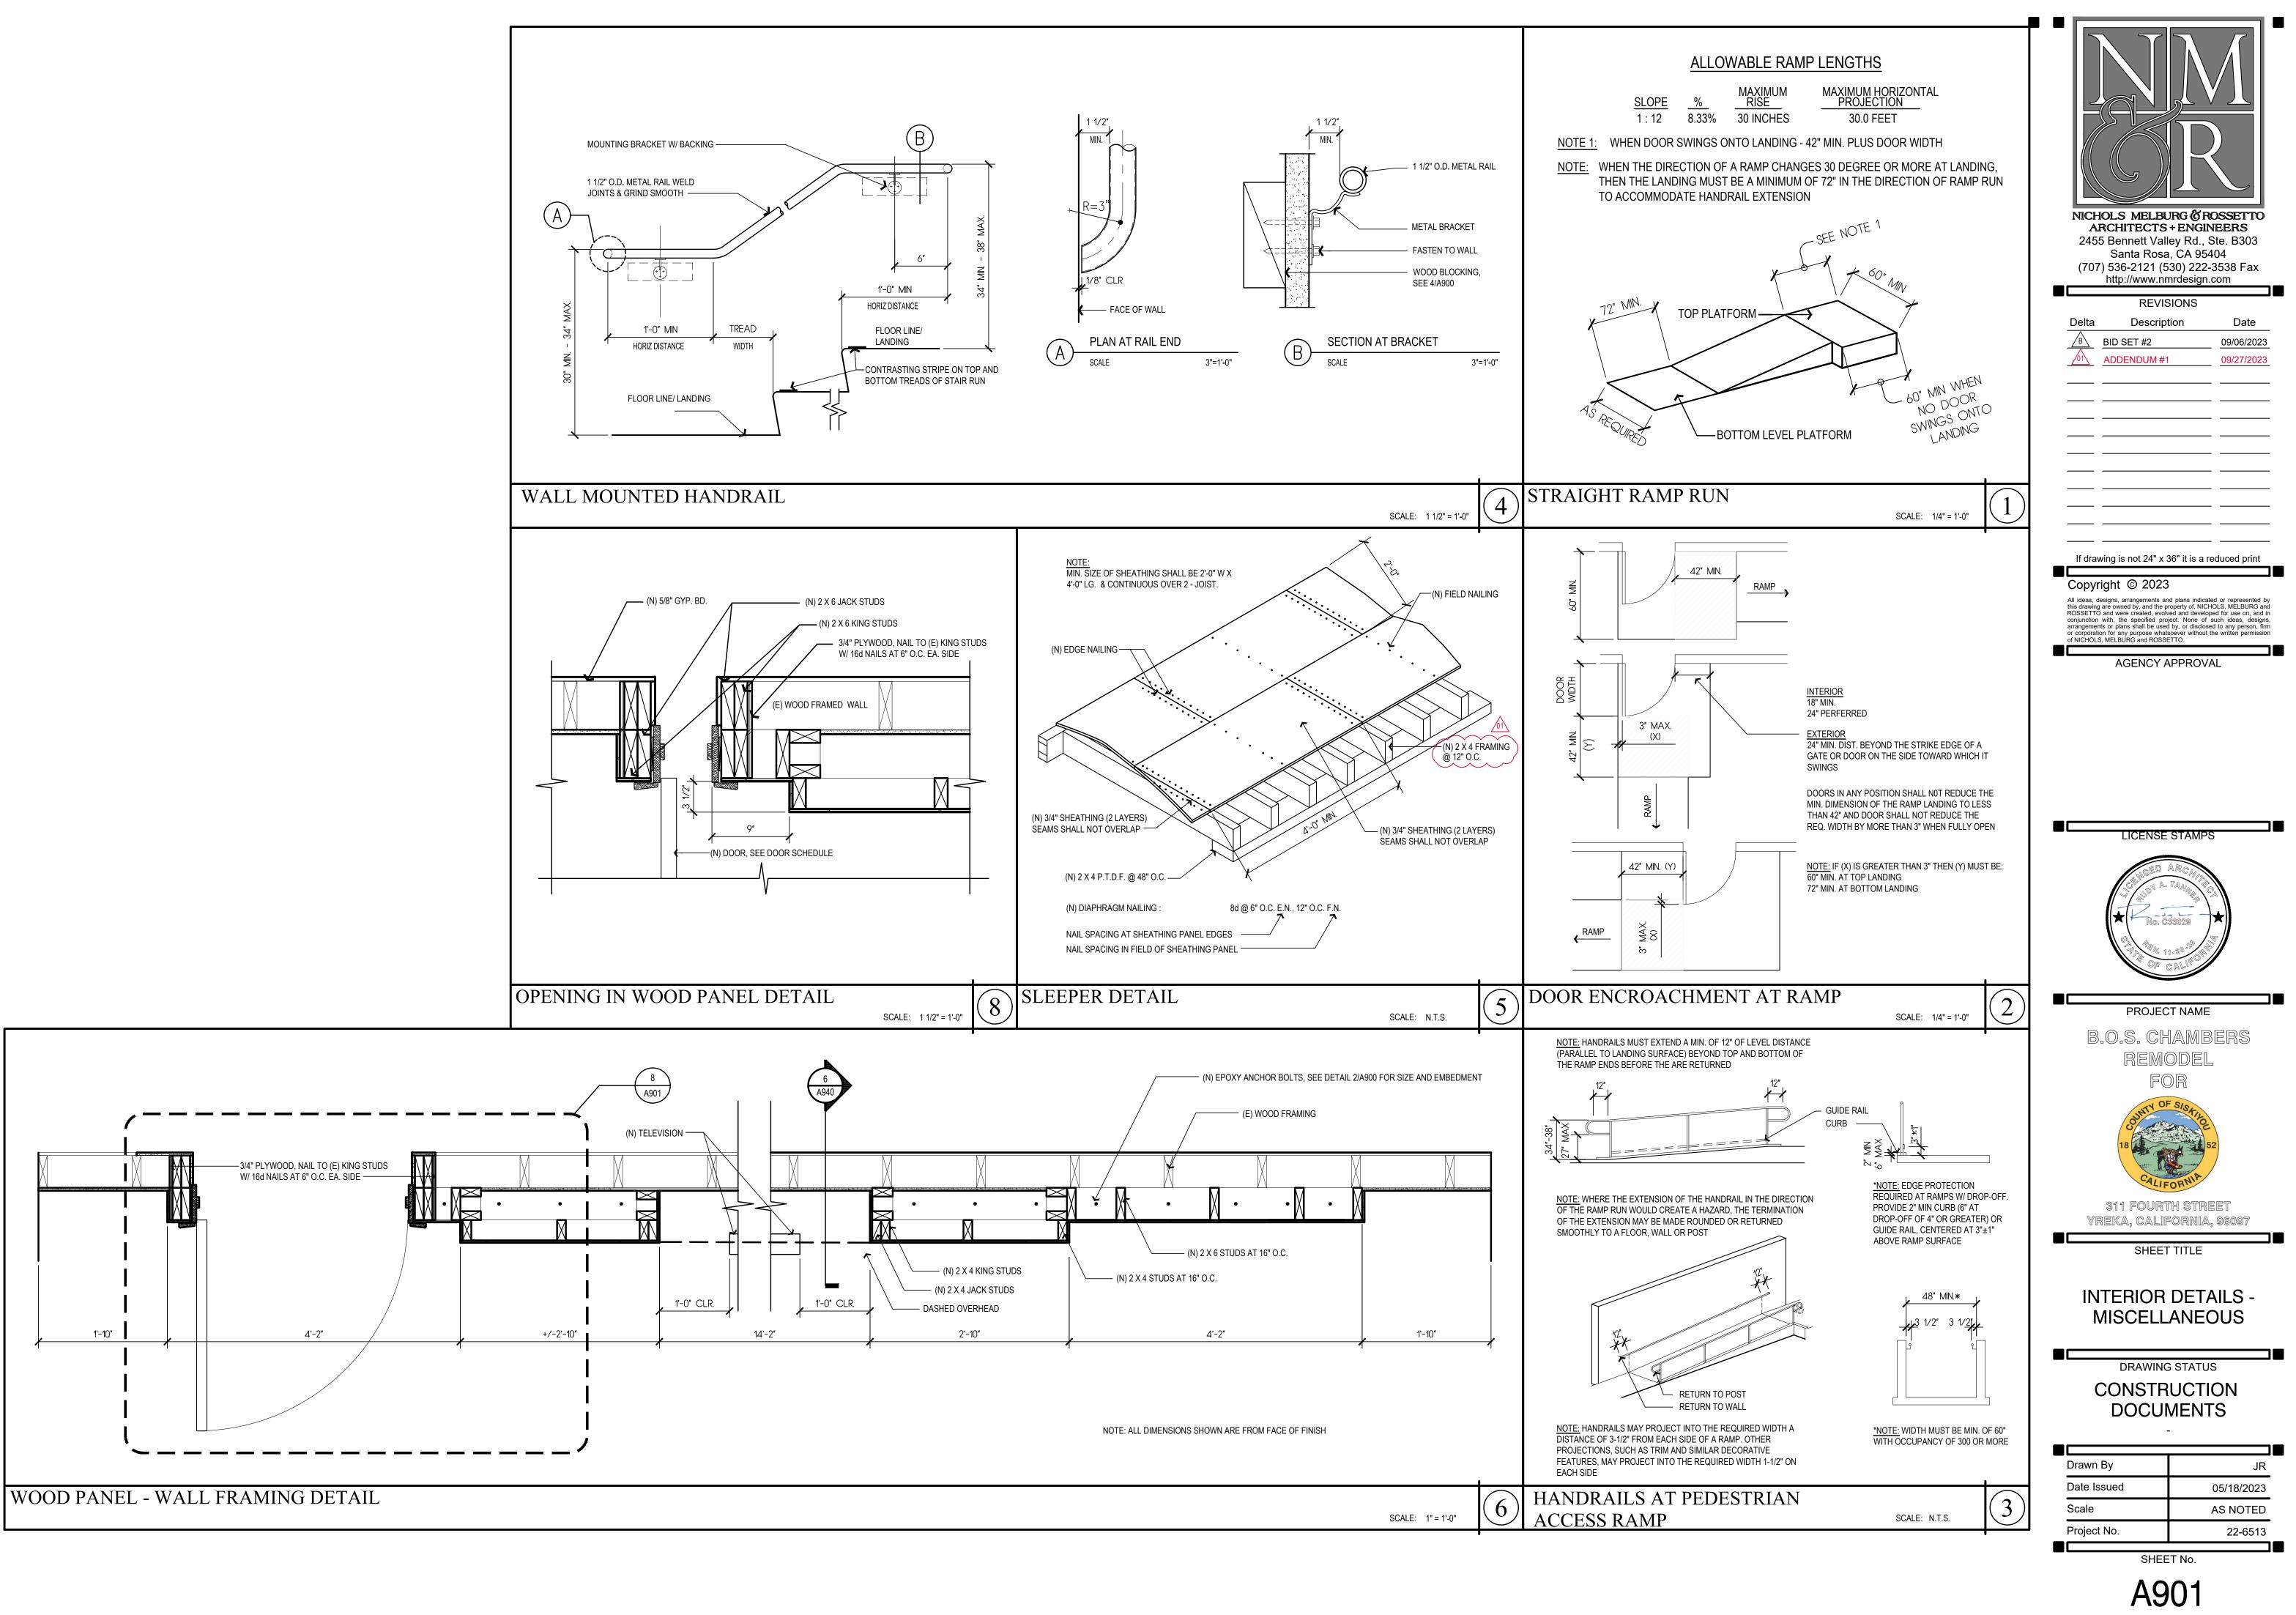

### B. <u>CHANGES TO DRAWINGS</u>

- **a.** A100 Added Keynote #17 to remove existing furred wood strip
- b. A220 Added Keynote #14 to add gypsum board where furred wood strip was removed
- c. A500 Revised tall cabinet elevation, see 1A/A500
- d. A500 Revised wood paneling to Plastic Laminate in Legend
- e. A501 Revised wood paneling to Plastic Laminate in Legend
- f. A710 Added Door frame elevation

Siskiyou County General Services Board of Supervisors Chambers Remodel Addendum No. 1 September 27, 2023 Page 2

- g. A901 Revised 2x6 floor joist to 2x4, see detail 5/A901
- h. A902 Revised tall cabinet section door and soffit, see detail 4/A902
- i. A902 Added penetration detail, see detail 11/A902
- j. A940 Revised hard wood paneling to Plastic Laminate
- k. E2.0 Added Data Drop in Power Closet
- I. E2.0 Added Keynote #6, to locate electrical within the Power Closet.