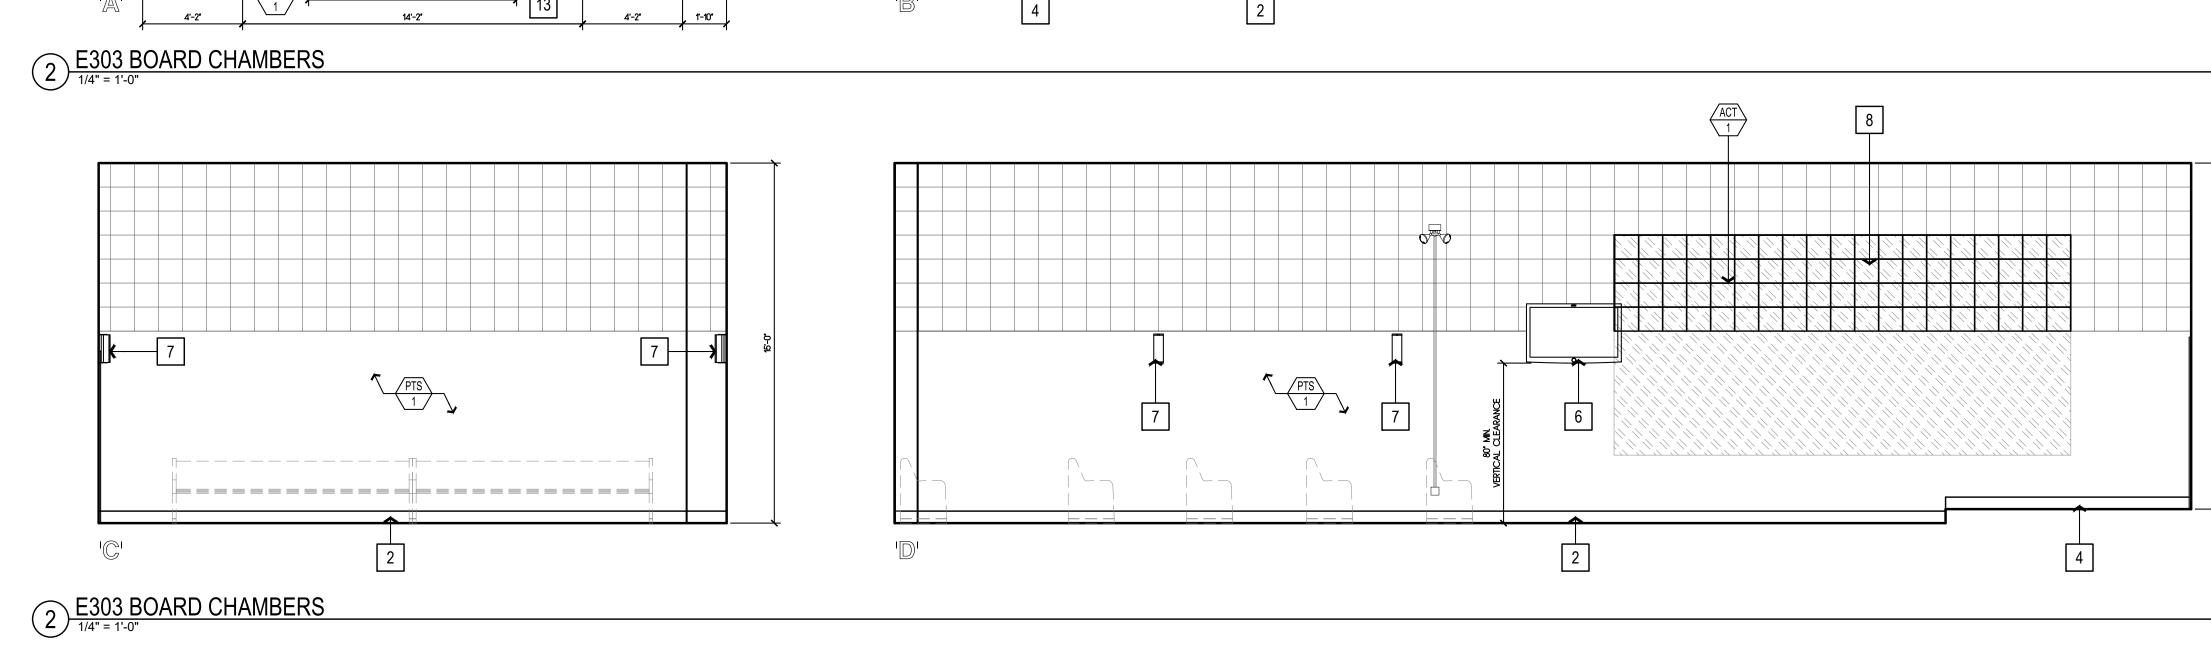

### B. <u>CHANGES TO DRAWINGS</u>

- **a.** A100 Added Keynote #17 to remove existing furred wood strip
- b. A220 Added Keynote #14 to add gypsum board where furred wood strip was removed
- c. A500 Revised tall cabinet elevation, see 1A/A500
- d. A500 Revised wood paneling to Plastic Laminate in Legend
- e. A501 Revised wood paneling to Plastic Laminate in Legend
- f. A710 Added Door frame elevation

# **KEYNOTES**

| 1  |  |
|----|--|
| 2  |  |
| 3  |  |
| 4  |  |
| 5  |  |
| 6  |  |
| 7  |  |
| 8  |  |
| 9  |  |
| 10 |  |
| 11 |  |
| 12 |  |
| 13 |  |
| 15 |  |

|   | 2  | (N) GRAB BAR, SEE DETAIL 2/A902                                                                                                                    |
|---|----|----------------------------------------------------------------------------------------------------------------------------------------------------|
|   | 3  | (N) HANDRAIL, SEE DETAILS 3 & 4/A901                                                                                                               |
|   | 4  | (N) SLEEPER PLATFORM, SEE DETAIL 5/A901                                                                                                            |
|   | 5  | (N) ACCESSIBLE ELECTRICALLY ADJUSTABLE LECTERN,<br>SEE DETAIL 1/A940                                                                               |
|   | 6  | (N) WALL-MOUNTED TELEVISION, SEE DETAIL 1/A902,<br>SEE ELECTRICAL DRAWINGS FOR MORE INFORMATION,<br>WALL LOCATION & ELEVATION SIZE PER OWNER, OFCI |
|   | 7  | (N) WALL-MOUNTED SPEAKERS, WALL LOCATION PER OWNER SEE ELECTRICAL DRAWINGS FOR MORE INFORMATION                                                    |
|   | 8  | (N) LIGHTING FIXTURES,<br>SEE ELECTRICAL DRAWINGS FOR MORE INFORMATION                                                                             |
|   | 9  | TACTILE SIGN STATING "ASSISTIVE LISTENING SYSTEM AVAILABLE" COMPLYING WITH CBC SECTION 1104B.2.4, SEE DETAIL 3A960                                 |
|   | 10 | (N) EXHAUST FAN,<br>SEE MECHANICAL DRAWINGS FOR MORE INFORMATION                                                                                   |
|   | 11 | REPLACE (E) ACOUSTICAL CEILING TILES FROM DEMOLITION,<br>MATCH ADJACENT FINISHES                                                                   |
|   | 12 | PATCH AND REPAIR CEILING                                                                                                                           |
|   | 13 | (N) FULL HEIGHT CABINET, SEE DETAIL 4/A902                                                                                                         |
| ( | 14 | (N) GYP. BOARD AT FLOOR BASE, WHERE OCCURS, SEE 10/A902                                                                                            |
|   | 15 | (N) HORN AND STROBE WARNING DEVICE AT 84" AFF.,<br>TIE INTO (E) FIRE ALARM SYSTEM                                                                  |