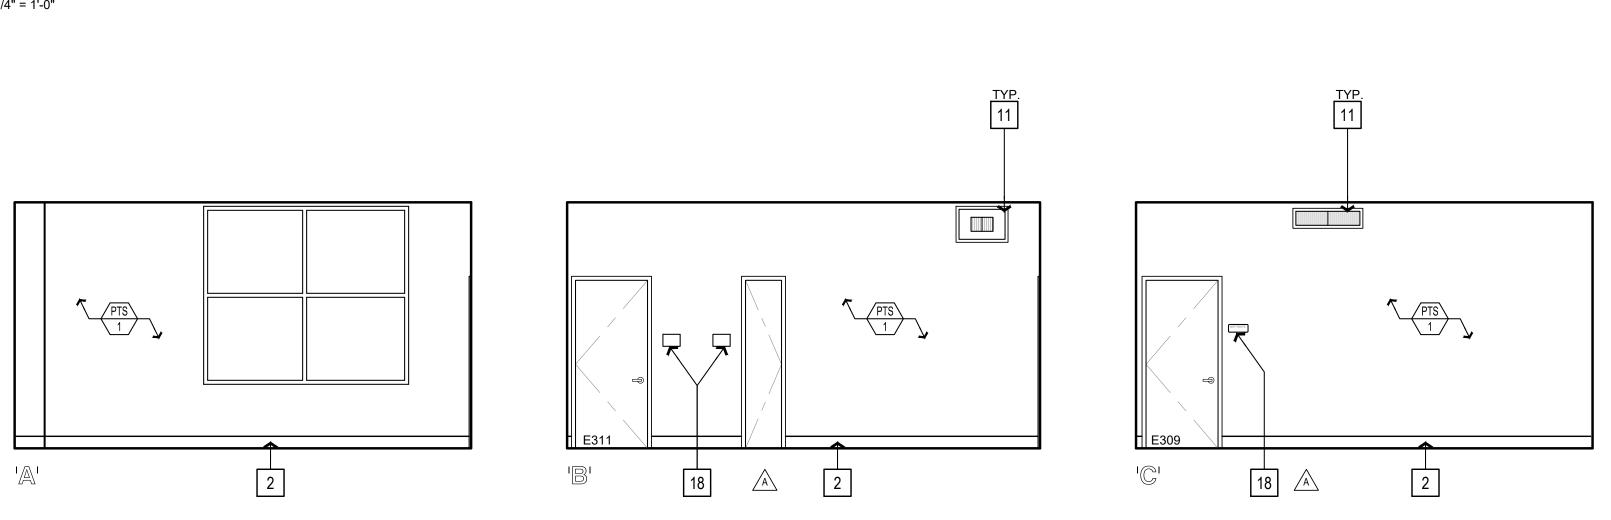

### B. <u>CHANGES TO DRAWINGS</u>

- **a.** A100 Added Keynote #17 to remove existing furred wood strip
- b. A220 Added Keynote #14 to add gypsum board where furred wood strip was removed
- c. A500 Revised tall cabinet elevation, see 1A/A500
- d. A500 Revised wood paneling to Plastic Laminate in Legend
- e. A501 Revised wood paneling to Plastic Laminate in Legend
- f. A710 Added Door frame elevation