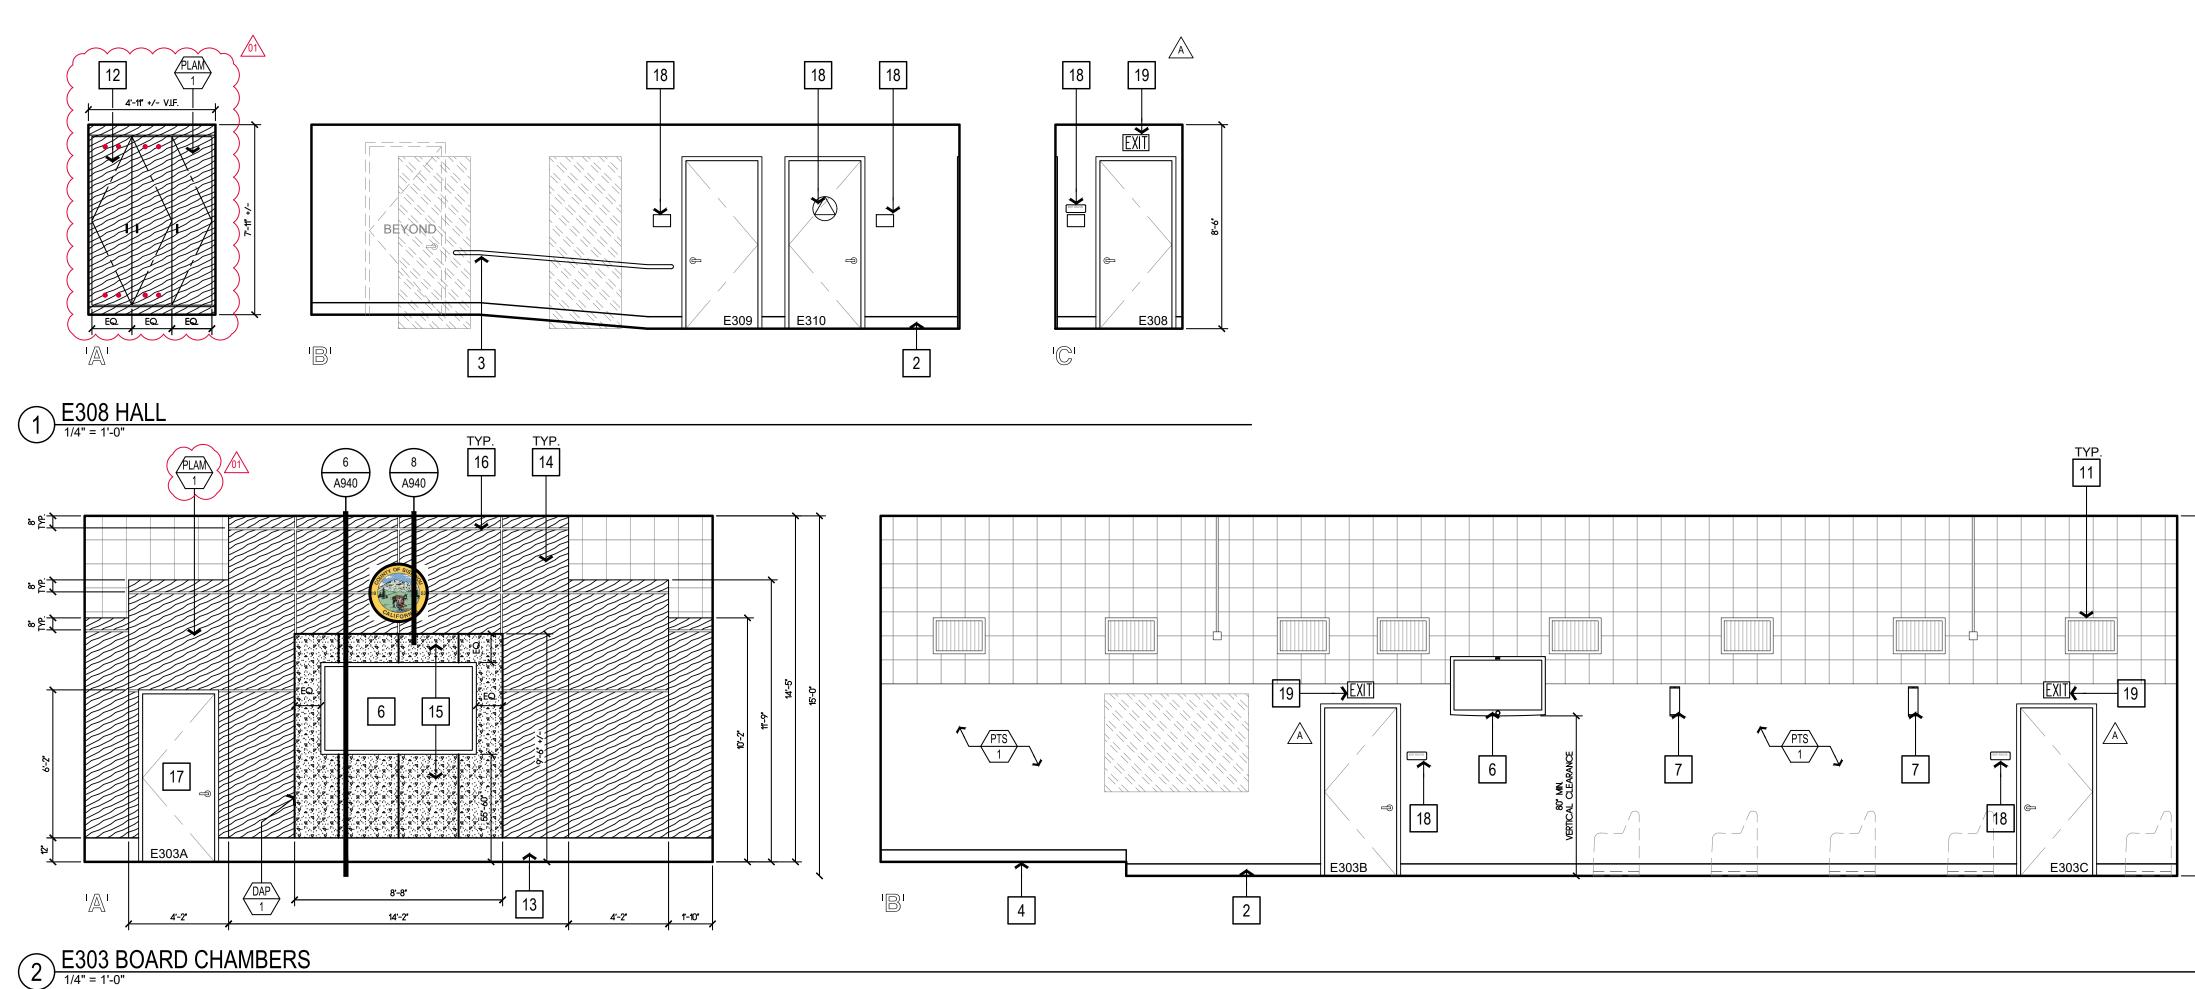

### B. <u>CHANGES TO DRAWINGS</u>

- **a.** A100 Added Keynote #17 to remove existing furred wood strip
- b. A220 Added Keynote #14 to add gypsum board where furred wood strip was removed
- c. A500 Revised tall cabinet elevation, see 1A/A500
- d. A500 Revised wood paneling to Plastic Laminate in Legend
- e. A501 Revised wood paneling to Plastic Laminate in Legend
- f. A710 Added Door frame elevation

Siskiyou County General Services Board of Supervisors Chambers Remodel Addendum No. 1 September 27, 2023 Page 2

- g. A901 Revised 2x6 floor joist to 2x4, see detail 5/A901
- h. A902 Revised tall cabinet section door and soffit, see detail 4/A902
- i. A902 Added penetration detail, see detail 11/A902
- j. A940 Revised hard wood paneling to Plastic Laminate
- k. E2.0 Added Data Drop in Power Closet
- I. E2.0 Added Keynote #6, to locate electrical within the Power Closet.