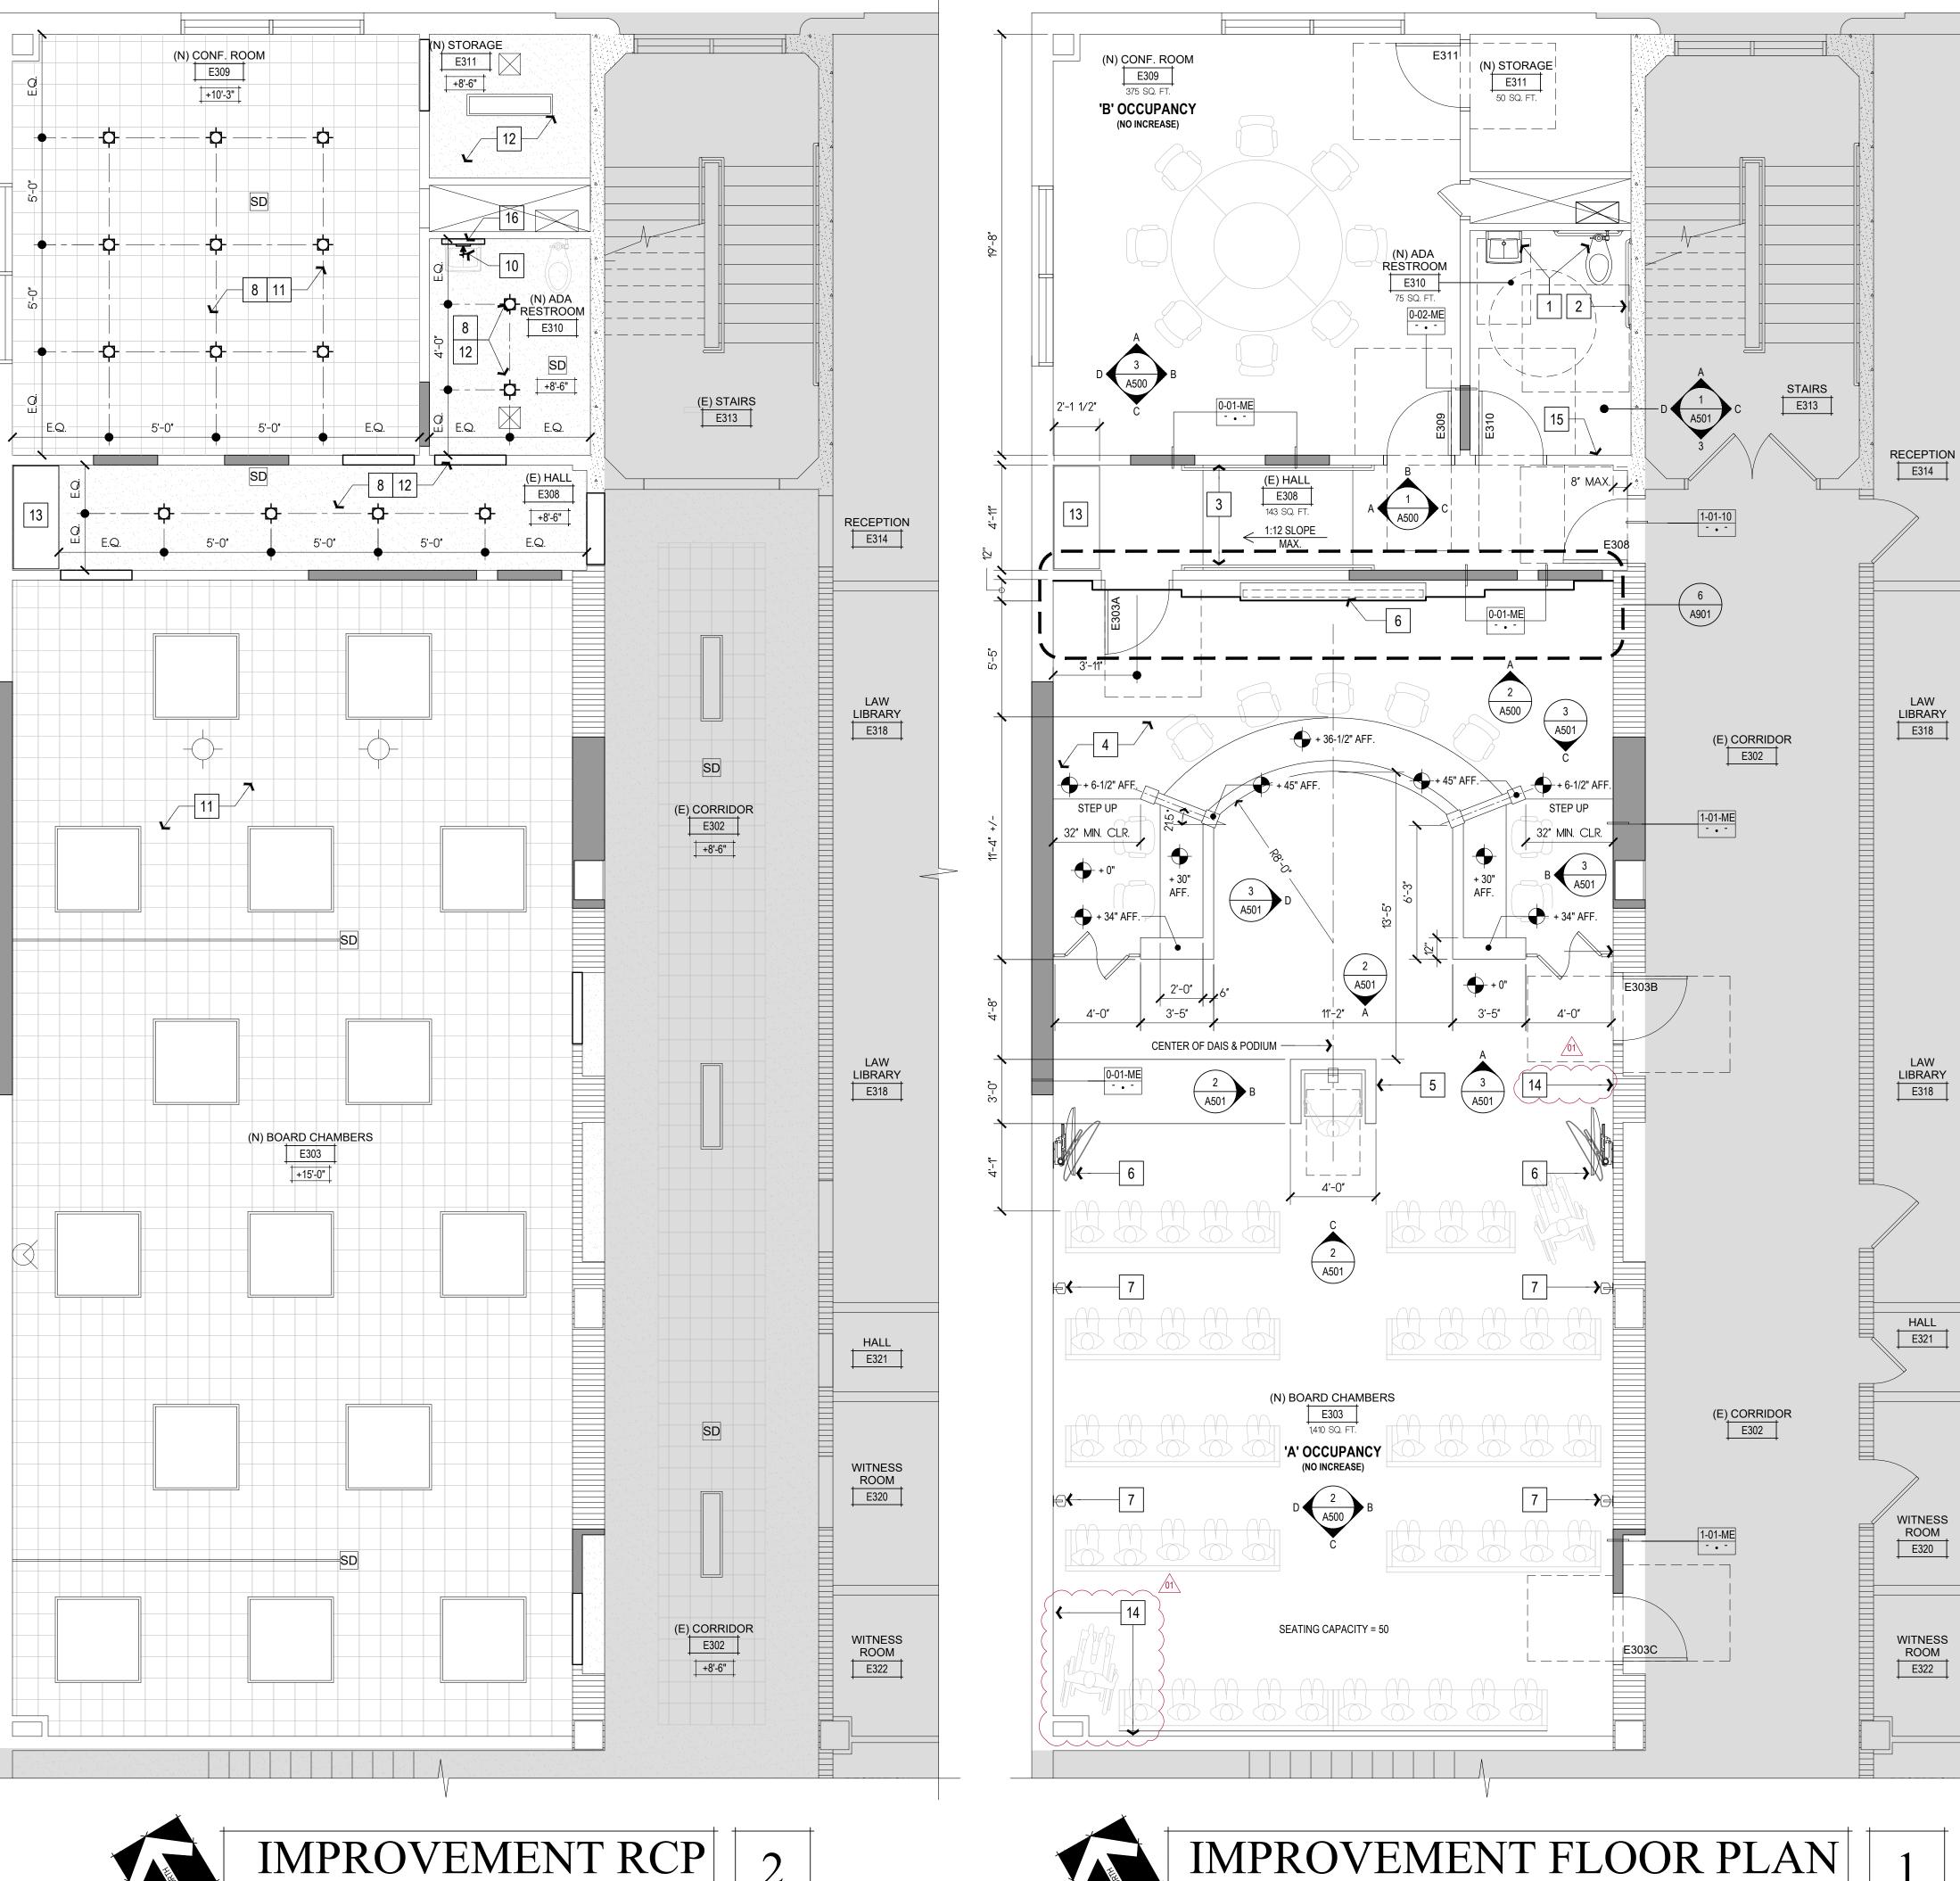

# GEN. DEMOLITION NOTES

- I. REQUIRED EXITS SHALL BE MAINTAINED WHEN TEMPORARY CONSTRUCTION BARRIERS ARE PROVIDED.
- 2. CONTRACTOR SHALL FIELD VERIFY ALL EXISTING CONSTRUCTION RELATED CONDITIONS PRIOR TO STARTING DEMOLITION.
- 3. ALL DEMOLITION AND CONSTRUCTION ACTIVITIES SHALL BE COORDINATED WITH THE OWNERS REPRESENTATIVE TO MINIMIZE DISRUPTION OF THE NORMAL DAILY FUNCTIONS OF THE OCCUPIED AREAS.
- 4. CONTRACTOR SHALL TAKE ALL NECESSARY PRECAUTIONS TO PREVENT DAMAGE TO OWNER OCCUPIED AREAS ADJACENT TO NEW CONSTRUCTION OR OCCUPIED AREAS WHERE VARIOUS SYSTEM CONNECTIONS OR EXTENSIONS ARE REQUIRED, AND IS RESPONSIBLE FOR DAMAGES CAUSED.
- 5. THE OWNER WILL RETAIN ALL SALVAGE THAT IS OF VALUE AS DESIGNATED BY THE OWNERS REPRESENTATIVE. THE OWNERS REPRESENTATIVE WILL DIRECT THE CONTRACTOR AS TO THE LOCATION OF STORAGE AREAS FOR VARIOUS ITEMS. THE CONTRACTOR SHALL BE RESPONSIBLE FOR THE REMOVAL FROM THE CONSTRUCTION SITE OF ALL CONSTRUCTION DEBRIS, AND/OR ITEMS NOT RETAINED BY THE OWNERS REPRESENTATIVE.
- 6. TEMPORARY BARRICADES AS PERTAINING TO THE CONTRACTORS ACTIVITIES, SHALL BE INSTALLED TO PREVENT POSSIBLE INJURY TO PERSONS IN AND AROUND DEMOLITION AND CONSTRUCTION AREAS. COORDINATE WITH OWNERS REPRESENTATIVE.
- 7. DUST PARTITIONS WILL BE INSTALLED BY THE CONTRACTOR. PARTITIONS MUST BE IN ACCORDANCE WITH FIRE PROTECTION AND EGRESS REQUIREMENTS.
- 8. WHERE REMOVAL OF FLOOR COVERINGS AND VINYL WALL BASE ARE REQUIRED, REMOVE ONLY WHAT IS NECESSARY TO COMPLETE DEMOLITION. DEMOLITION INCLUDES REMOVAL OF ADHESIVES, GROUTING BEDS, ETC.; AND REQUIRES REMAINING SURFACES TO BE PREPARED FOR NEW CONSTRUCTION.
- 9. ANY AND ALL DISCREPANCIES IN THE DRAWINGS SHALL BE BROUGHT TO THE IMMEDIATE ATTENTION OF THE OWNERS REPRESENTATIVE.
- 10. NOISE DURING DEMOLITION AND CONSTRUCTION SHALL BE KEPT TO A MINIMUM.
- 11. ALL EXISTING SERVICES AND UTILITIES SHALL BE MAINTAINED TO ADJACENT DEPARTMENTS AND AREAS IN OPERATION. ANY TEMPORARY INTERRUPTION IN SERVICES SHALL BE PRIOR COORDINATED WITH OWNERS REPRESENTATIVE.
- 12. ALL EXISTING ITEMS SUCH AS EQUIPMENT, PLUMBING, FIXTURES, ETC. TO REMAIN IN PLACE SHALL BE PROTECTED FROM DIRT AND DAMAGE DURING DEMOLITION AND CONSTRUCTION.
- 13. ALL AREAS TO REMAIN WHICH ARE DISRUPTED BY ANY DEMOLITION ARE TO BE PATCHED AND PREPARED FOR NEW WALL COVERING.
- 14. ALL OPENING AND VOIDS LEFT BY THE REMOVAL OF EXISTING CONSTRUCTION, EQUIPMENT, PIPING DUCTS, ETC., SHALL BE PROPERLY SEALED TO MAINTAIN PROPER FIRE RATING IN WALL. PREPARE PATCHES TO RECEIVE NEW FINISHES AS REQUIRED.

# DEMOLITION KEYNOTES

| 1   | REMOVE (E) OAK                                                                                                                                    | PLYWOOD PANELS, SHOWN DASHED                                   |  |  |  |  |  |
|-----|---------------------------------------------------------------------------------------------------------------------------------------------------|----------------------------------------------------------------|--|--|--|--|--|
| 2   | REMOVE (E) DOOI                                                                                                                                   | R AND (E) DOOR FRAME, SHOWN DASHED                             |  |  |  |  |  |
| 3   | DEMO SECTION OF WALL, SHOWN DASHED                                                                                                                |                                                                |  |  |  |  |  |
| 4   | REMOVE 10" +/- WIDE 1-1/2" DEEP STRIP OF TOPPING COMPOUND<br>FOR ELECTRICAL CONDUIT, SHOWN DASHED<br>SEE MECHANICAL DRAWINGS FOR MORE INFORMATION |                                                                |  |  |  |  |  |
| 5   | REMOVE (E) TOILET ROOM PARTITIONS, SHOWN DASHED                                                                                                   |                                                                |  |  |  |  |  |
| 6   | REMOVE (E) PLUMBING FIXTURES,<br>SEE PLUMBING DRAWINGS FOR MORE INFORMATION                                                                       |                                                                |  |  |  |  |  |
| 7   |                                                                                                                                                   | IOUNTED TOILET ROOM ACCESSORIES,<br>FOR NEW FINISHES           |  |  |  |  |  |
| 8   | PREPARE FLOORI                                                                                                                                    | NG FOR NEW FLOOR COVERING                                      |  |  |  |  |  |
| 9   | PREPARE WALL F                                                                                                                                    | OR NEW FINISHES                                                |  |  |  |  |  |
| 10  | PREPARE CEILING FOR NEW FINISHES                                                                                                                  |                                                                |  |  |  |  |  |
| 11  | REMOVE (E) DAMAGED AND/OR LOOSE ACOUSTICAL CEILING TILES,<br>REPLACE WITH NEW AND MATCH ADJACENT FINISHES                                         |                                                                |  |  |  |  |  |
| 12  | REMOVE (E) DAMAGED AND/OR LOOSE ACOUSTICAL WALL TILES,<br>REPLACE WITH NEW AND MATCH ADJACENT FINISHES                                            |                                                                |  |  |  |  |  |
| 13  |                                                                                                                                                   | TING FIXTURES, SHOWN DASHED,<br>DRAWINGS FOR MORE INFORMATION  |  |  |  |  |  |
| 14  | REMOVE (E) CEILI                                                                                                                                  | NG, SHOWN DASHED                                               |  |  |  |  |  |
| 15  | (E) LIGHTING FIXT                                                                                                                                 | URE TO REMAIN, PROTECT IN-PLACE                                |  |  |  |  |  |
| 16  | REMOVE (E) SIDE WALL GRILLE,<br>SEE MECHANICAL DRAWINGS FOR MORE INFORMATION                                                                      |                                                                |  |  |  |  |  |
| 17  | REMOVE (E) FURRED WOOD STRIP, WHERE OCCURS, SEE 10/A902                                                                                           |                                                                |  |  |  |  |  |
| LEG | END                                                                                                                                               |                                                                |  |  |  |  |  |
|     |                                                                                                                                                   |                                                                |  |  |  |  |  |
|     |                                                                                                                                                   | NO WORK IN THIS AREA                                           |  |  |  |  |  |
|     |                                                                                                                                                   | (E) NON-RATED PARTITION TO REMAIN                              |  |  |  |  |  |
|     |                                                                                                                                                   | (E) 1 HOUR RATED FIRE PARTITION TO REMAIN                      |  |  |  |  |  |
|     |                                                                                                                                                   | (E) 4'x4' LIGHT FIXTURE TO REMAIN,<br>SEE ELECTRICAL DRAWINGS  |  |  |  |  |  |
|     |                                                                                                                                                   | (E) 1'x4' LIGHT FIXTURES TO REMAIN,<br>SEE ELECTRICAL DRAWINGS |  |  |  |  |  |
|     | SD                                                                                                                                                | (E) SMOKE DETECTOR TO REMAIN                                   |  |  |  |  |  |

# **IMPROVEMENT RCP**

SCALE: 1/4" = 1'-0"

- REFER TO PLUMBING AND ELECTRICAL DRAWINGS FOR ADDITIONAL INFORMATION AND EQUIPMENT NOT SHOWN ON THIS PLAN.
- SEE DOOR SCHEDULE, SHEET A710, FOR ADDITIONAL INFORMATION AND TYPES. NO HARDWARE SHOWN ON INTERIOR ELEVATIONS.
- ALL FURNITURE TO BE O.F.O.I., UNLESS OTHERWISE NOTED.
- CONTRACTOR TO FIELD VERIFY THAT EXISTING PARTITIONS-TO-REMAIN CONFORM WITH REQUIREMENTS FOR FIRE RESISTANCE AND/OR SMOKE BARRIERS WITHIN THE CONTRACT AREA. SEE COVER SHEET FOR CONTRACT AREA (AREA OF PROPOSED REMODEL).
- EXISTING CONDITIONS: DIMENSIONS AND CONDITIONS TYING INTO, OR GOVERNED BY, EXISTING CONSTRUCTION ARE APPROXIMATE. SUCH DIMENSIONS SHALL BE FIELD VERIFIED BY THE CONTRACTOR PRIOR TO PREPARATION OF SHOP DRAWINGS. THE FIRST SUBMITTAL OF SHOP DRAWINGS SHALL CONTAIN FIELD VERIFIED DIMENSIONS AND CONDITIONS. IF DIMENSIONS OR CONDITIONS SIGNIFICANTLY VARY FROM THOSE INDICATED BY THE CONTRACT DOCUMENTS, THE CONTRACTOR SHALL PROMPTLY NOTIFY THE ARCHITECT BEFORE PREPARATION OF THE SHOP DRAWINGS.
- WHERE TWO DIFFERING SHEET VINYL FLOORINGS (OR OTHER SEAMLESS FLOORING MATERIALS) CREATE A TRANSITION AT A DOORWAY, THEY SHALL BE SEALED AND BUTTED TOGETHER AT THE CENTERLINE OF THE DOOR PER MANUFACTURER'S INSTALLATION INSTRUCTIONS.
- REFER TO SHEET A900 FOR TYPICAL FRAMING DETAILS AND REQUIREMENTS, TYPICAL.

(N) ACCESSIBLE RESTROOM FIXTURES,

SEE PLUMBING DRAWINGS FOR MORE INFORMATION

NICHOLS MELBURG & ROSSETTO ARCHITECTS + ENGINEERS 2455 Bennett Valley Rd., Ste. B303 Santa Rosa, CA 95404 (707) 536-2121 (530) 222-3538 Fax http://www.nmrdesign.com

# **KEYNOTES**

| 1  |  |
|----|--|
| 2  |  |
| 3  |  |
| 4  |  |
| 5  |  |
| 6  |  |
| 7  |  |
| 8  |  |
| 9  |  |
| 10 |  |
| 11 |  |
| 12 |  |
| 13 |  |
| 15 |  |

|   | 2  | (N) GRAB BAR, SEE DETAIL 2/A902                                                                                                                    |
|---|----|----------------------------------------------------------------------------------------------------------------------------------------------------|
|   | 3  | (N) HANDRAIL, SEE DETAILS 3 & 4/A901                                                                                                               |
|   | 4  | (N) SLEEPER PLATFORM, SEE DETAIL 5/A901                                                                                                            |
|   | 5  | (N) ACCESSIBLE ELECTRICALLY ADJUSTABLE LECTERN,<br>SEE DETAIL 1/A940                                                                               |
|   | 6  | (N) WALL-MOUNTED TELEVISION, SEE DETAIL 1/A902,<br>SEE ELECTRICAL DRAWINGS FOR MORE INFORMATION,<br>WALL LOCATION & ELEVATION SIZE PER OWNER, OFCI |
|   | 7  | (N) WALL-MOUNTED SPEAKERS, WALL LOCATION PER OWNER SEE ELECTRICAL DRAWINGS FOR MORE INFORMATION                                                    |
|   | 8  | (N) LIGHTING FIXTURES,<br>SEE ELECTRICAL DRAWINGS FOR MORE INFORMATION                                                                             |
|   | 9  | TACTILE SIGN STATING "ASSISTIVE LISTENING SYSTEM AVAILABLE" COMPLYING WITH CBC SECTION 1104B.2.4, SEE DETAIL 3A960                                 |
|   | 10 | (N) EXHAUST FAN,<br>SEE MECHANICAL DRAWINGS FOR MORE INFORMATION                                                                                   |
|   | 11 | REPLACE (E) ACOUSTICAL CEILING TILES FROM DEMOLITION,<br>MATCH ADJACENT FINISHES                                                                   |
|   | 12 | PATCH AND REPAIR CEILING                                                                                                                           |
|   | 13 | (N) FULL HEIGHT CABINET, SEE DETAIL 4/A902                                                                                                         |
| ( | 14 | (N) GYP. BOARD AT FLOOR BASE, WHERE OCCURS, SEE 10/A902                                                                                            |
|   | 15 | (N) HORN AND STROBE WARNING DEVICE AT 84" AFF.,<br>TIE INTO (E) FIRE ALARM SYSTEM                                                                  |

| ~~~~~~~~~~~~~~~~~~~~~~~~~~~~~~~~~~~~~~~   |       |
|-------------------------------------------|-------|
| (N) HORN AND STROBE WARNING DEVICE AT 84" | AFF., |
| TIE INTO (E) FIRE ALARM SYSTEM            |       |
|                                           |       |

16 (N) WALL MOUNTED LIGHTING FIXTURE, SEE ELECTRICAL DRAWINGS FOR MORE INFORMATION

311 FOURTH STREET YREKA, CALIFORNIA, 96097