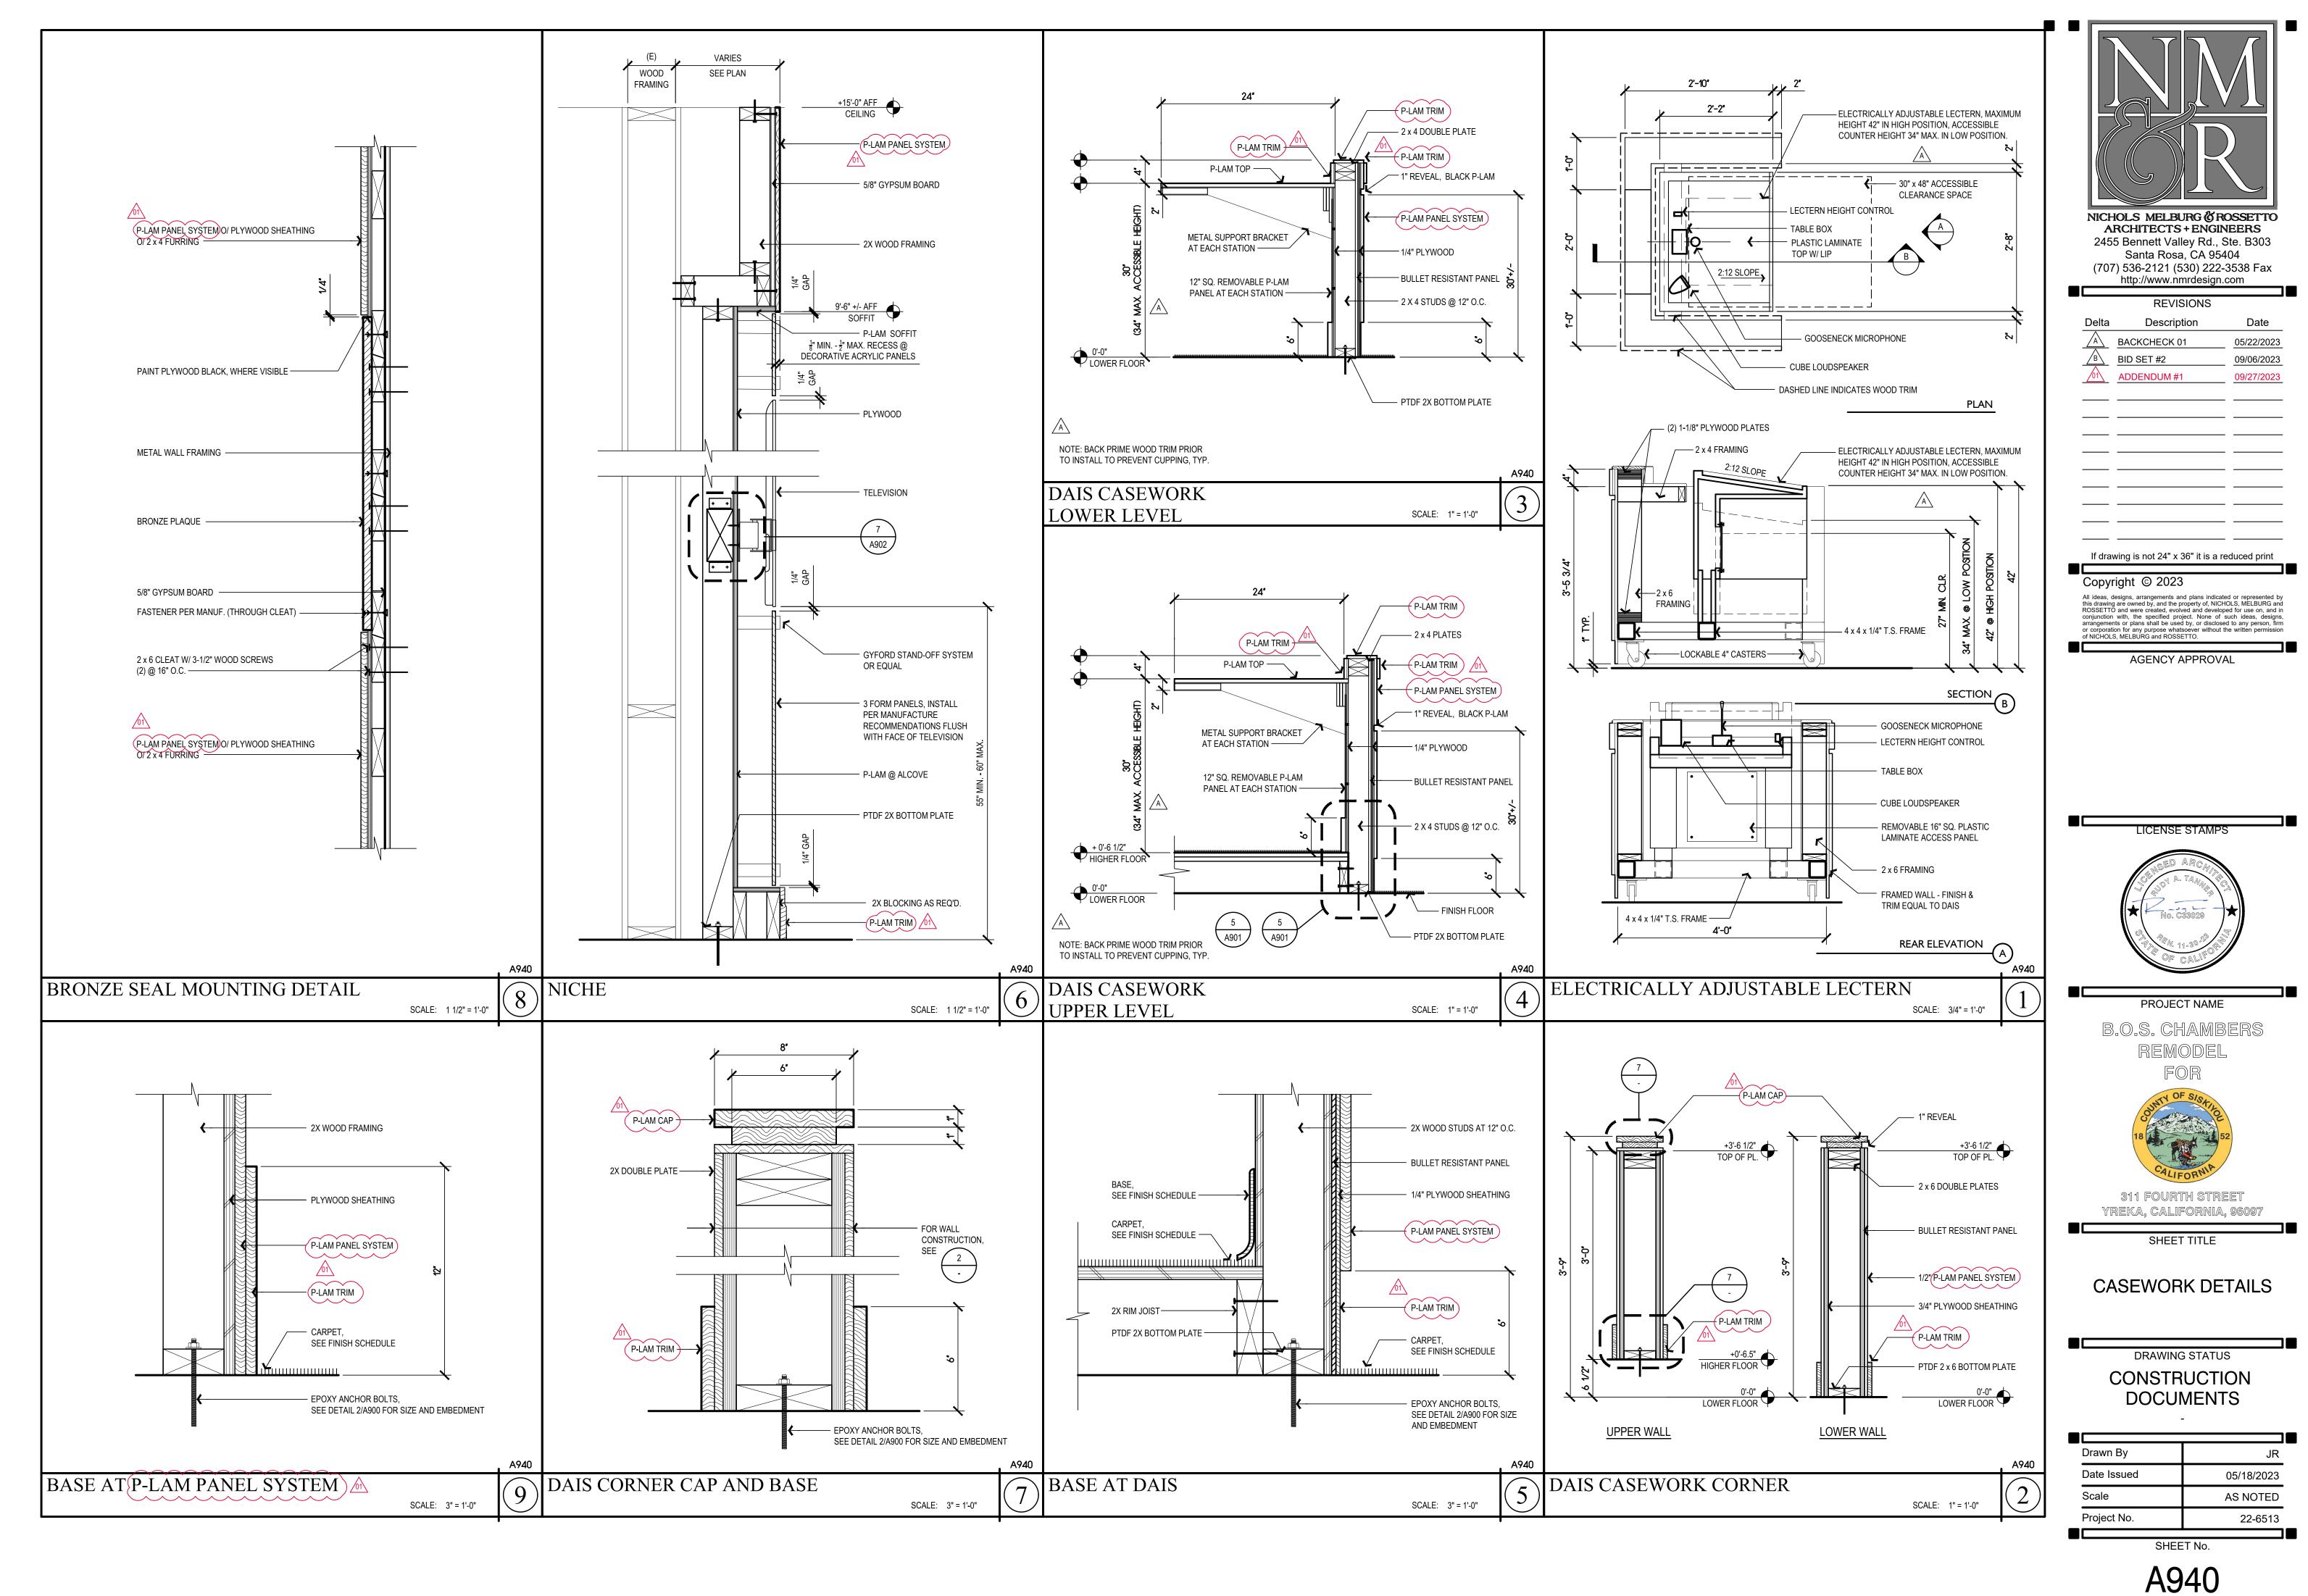

### B. <u>CHANGES TO DRAWINGS</u>

- **a.** A100 Added Keynote #17 to remove existing furred wood strip
- b. A220 Added Keynote #14 to add gypsum board where furred wood strip was removed
- c. A500 Revised tall cabinet elevation, see 1A/A500
- d. A500 Revised wood paneling to Plastic Laminate in Legend
- e. A501 Revised wood paneling to Plastic Laminate in Legend
- f. A710 Added Door frame elevation

Siskiyou County General Services Board of Supervisors Chambers Remodel Addendum No. 1 September 27, 2023 Page 2

- g. A901 Revised 2x6 floor joist to 2x4, see detail 5/A901
- h. A902 Revised tall cabinet section door and soffit, see detail 4/A902
- i. A902 Added penetration detail, see detail 11/A902
- j. A940 Revised hard wood paneling to Plastic Laminate
- k. E2.0 Added Data Drop in Power Closet
- I. E2.0 Added Keynote #6, to locate electrical within the Power Closet.

# **KEYNOTES**

| 1  |  |
|----|--|
| 2  |  |
| 3  |  |
| 4  |  |
| 5  |  |
| 6  |  |
| 7  |  |
| 8  |  |
| 9  |  |
| 10 |  |
| 11 |  |
| 12 |  |
| 13 |  |
| 15 |  |

|   | 2  | (N) GRAB BAR, SEE DETAIL 2/A902                                                                                                                    |
|---|----|----------------------------------------------------------------------------------------------------------------------------------------------------|
|   | 3  | (N) HANDRAIL, SEE DETAILS 3 & 4/A901                                                                                                               |
|   | 4  | (N) SLEEPER PLATFORM, SEE DETAIL 5/A901                                                                                                            |
|   | 5  | (N) ACCESSIBLE ELECTRICALLY ADJUSTABLE LECTERN,<br>SEE DETAIL 1/A940                                                                               |
|   | 6  | (N) WALL-MOUNTED TELEVISION, SEE DETAIL 1/A902,<br>SEE ELECTRICAL DRAWINGS FOR MORE INFORMATION,<br>WALL LOCATION & ELEVATION SIZE PER OWNER, OFCI |
|   | 7  | (N) WALL-MOUNTED SPEAKERS, WALL LOCATION PER OWNER SEE ELECTRICAL DRAWINGS FOR MORE INFORMATION                                                    |
|   | 8  | (N) LIGHTING FIXTURES,<br>SEE ELECTRICAL DRAWINGS FOR MORE INFORMATION                                                                             |
|   | 9  | TACTILE SIGN STATING "ASSISTIVE LISTENING SYSTEM AVAILABLE" COMPLYING WITH CBC SECTION 1104B.2.4, SEE DETAIL 3A960                                 |
|   | 10 | (N) EXHAUST FAN,<br>SEE MECHANICAL DRAWINGS FOR MORE INFORMATION                                                                                   |
|   | 11 | REPLACE (E) ACOUSTICAL CEILING TILES FROM DEMOLITION,<br>MATCH ADJACENT FINISHES                                                                   |
|   | 12 | PATCH AND REPAIR CEILING                                                                                                                           |
|   | 13 | (N) FULL HEIGHT CABINET, SEE DETAIL 4/A902                                                                                                         |
| ( | 14 | (N) GYP. BOARD AT FLOOR BASE, WHERE OCCURS, SEE 10/A902                                                                                            |
|   | 15 | (N) HORN AND STROBE WARNING DEVICE AT 84" AFF.,<br>TIE INTO (E) FIRE ALARM SYSTEM                                                                  |