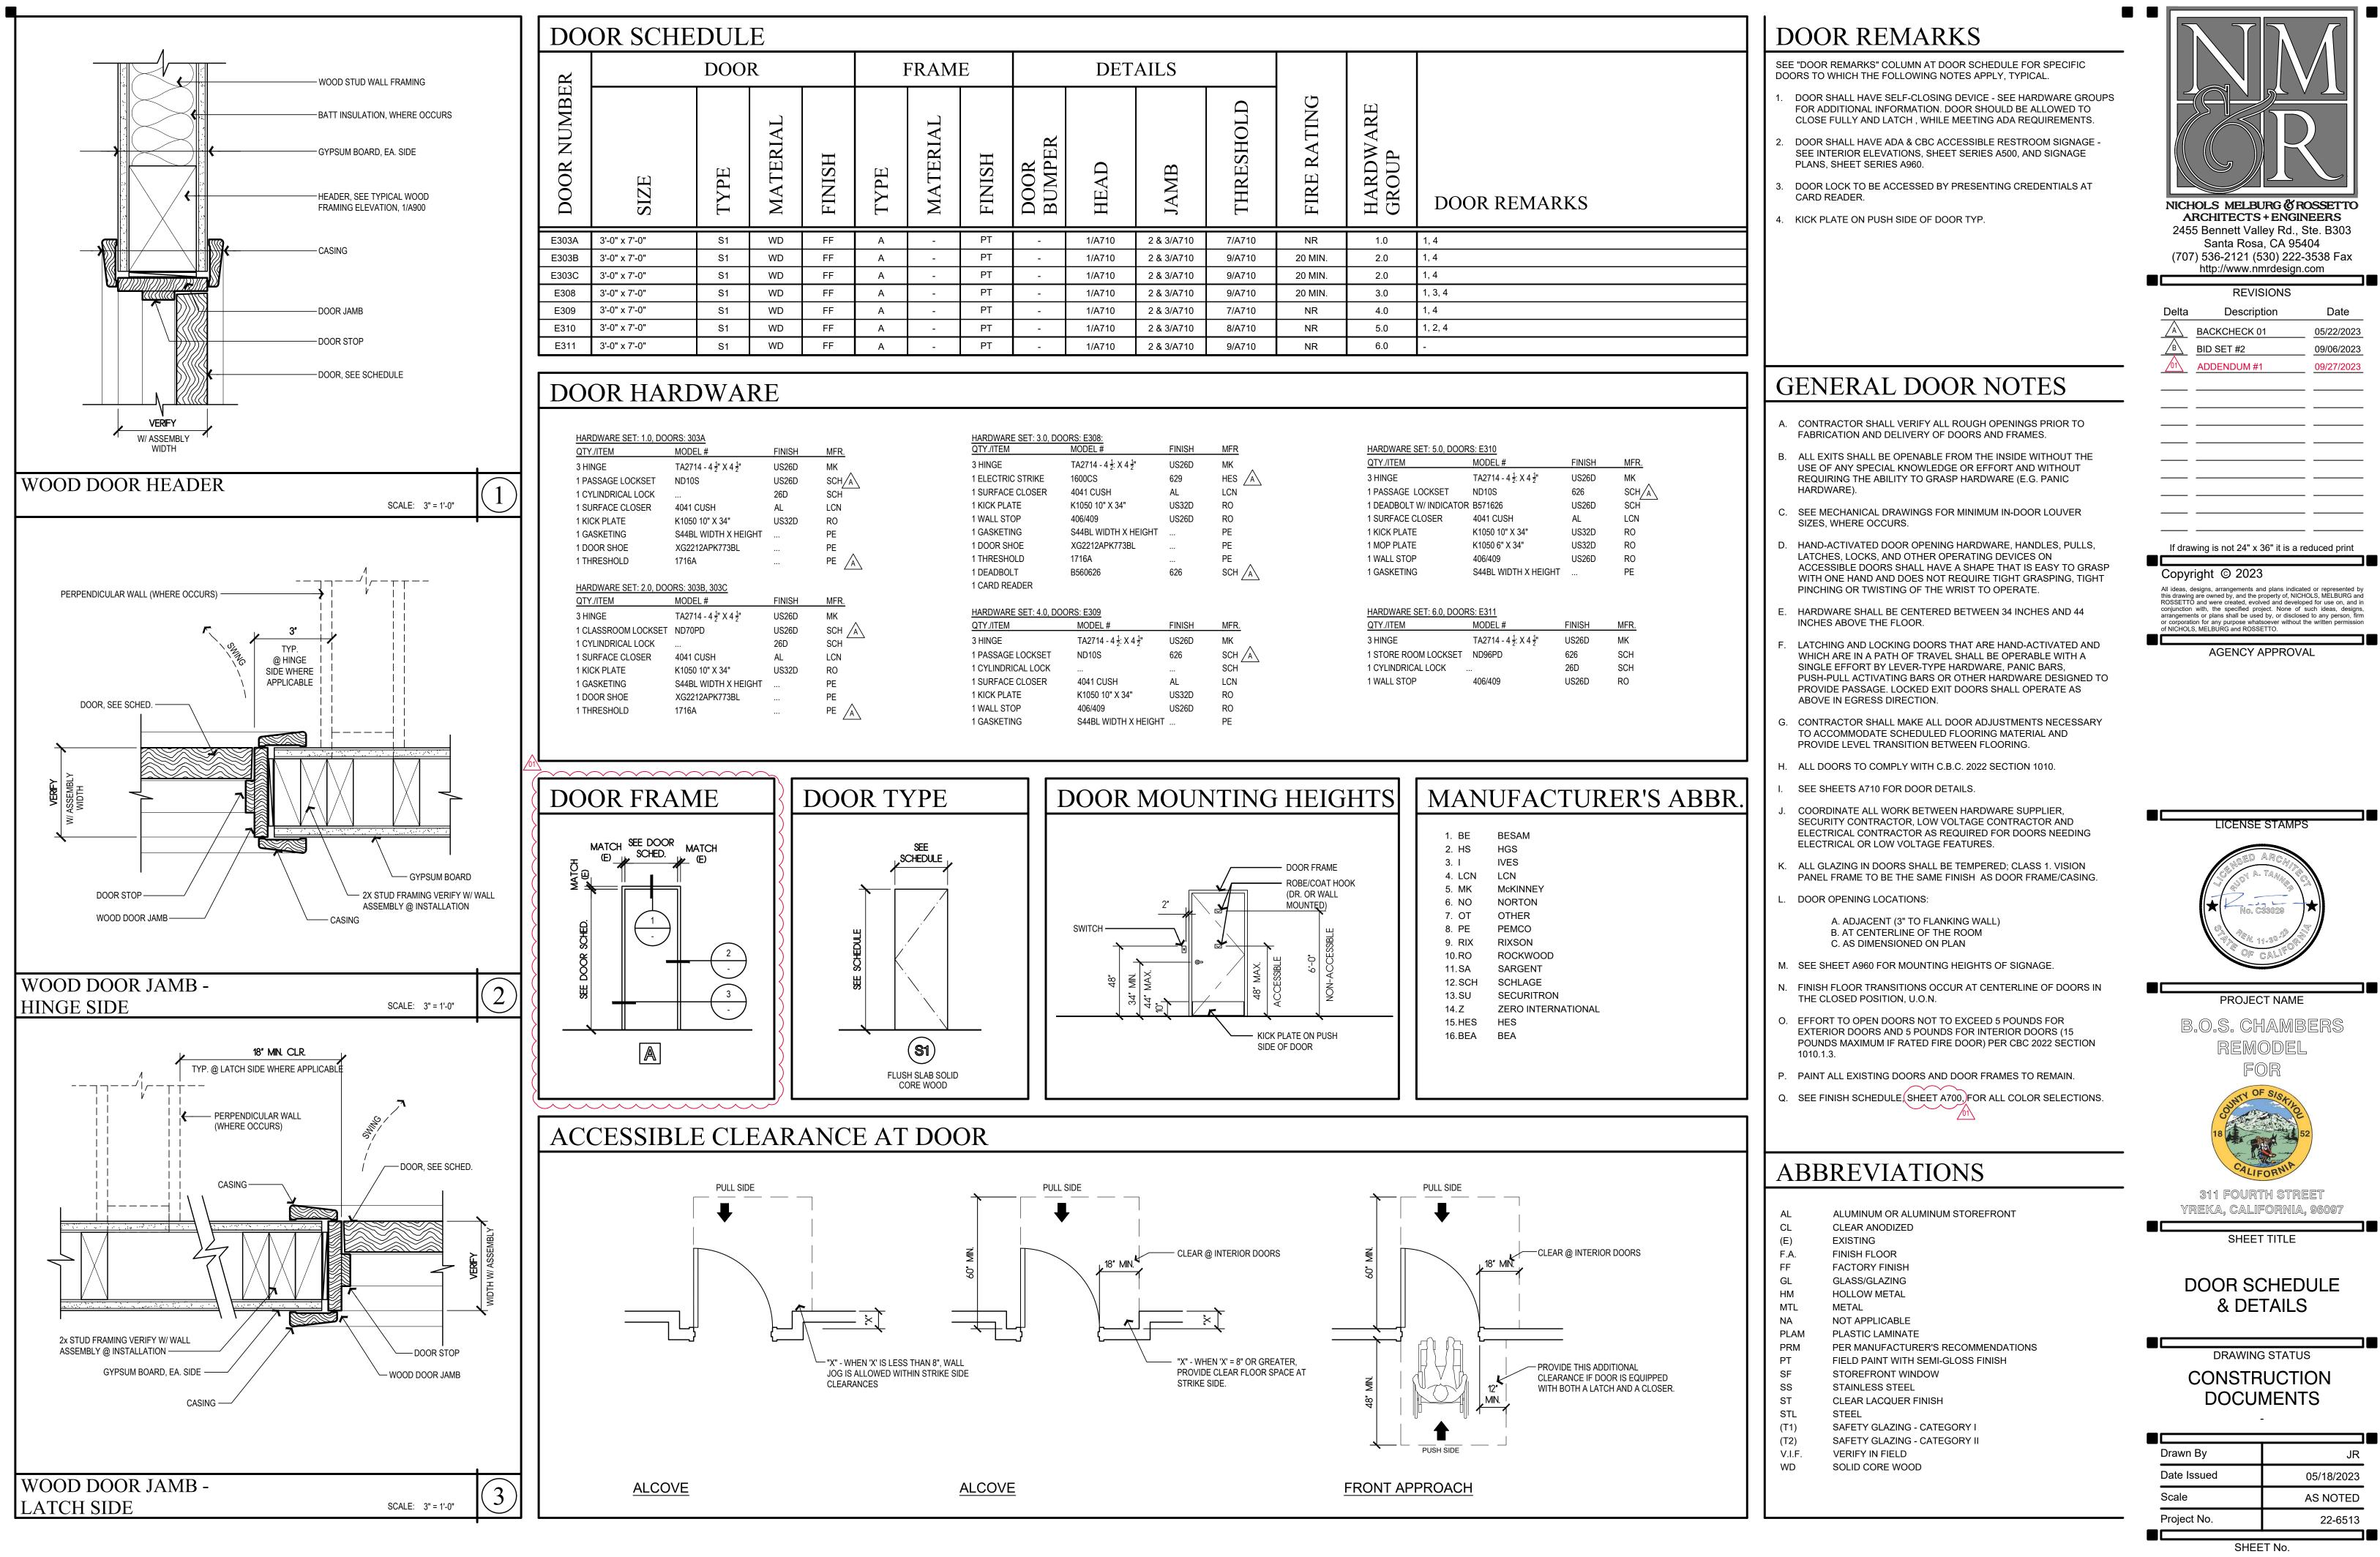

### B. <u>CHANGES TO DRAWINGS</u>

- **a.** A100 Added Keynote #17 to remove existing furred wood strip
- b. A220 Added Keynote #14 to add gypsum board where furred wood strip was removed
- c. A500 Revised tall cabinet elevation, see 1A/A500
- d. A500 Revised wood paneling to Plastic Laminate in Legend
- e. A501 Revised wood paneling to Plastic Laminate in Legend
- f. A710 Added Door frame elevation

Siskiyou County General Services Board of Supervisors Chambers Remodel Addendum No. 1 September 27, 2023 Page 2

- g. A901 Revised 2x6 floor joist to 2x4, see detail 5/A901
- h. A902 Revised tall cabinet section door and soffit, see detail 4/A902
- i. A902 Added penetration detail, see detail 11/A902
- j. A940 Revised hard wood paneling to Plastic Laminate
- k. E2.0 Added Data Drop in Power Closet
- I. E2.0 Added Keynote #6, to locate electrical within the Power Closet.