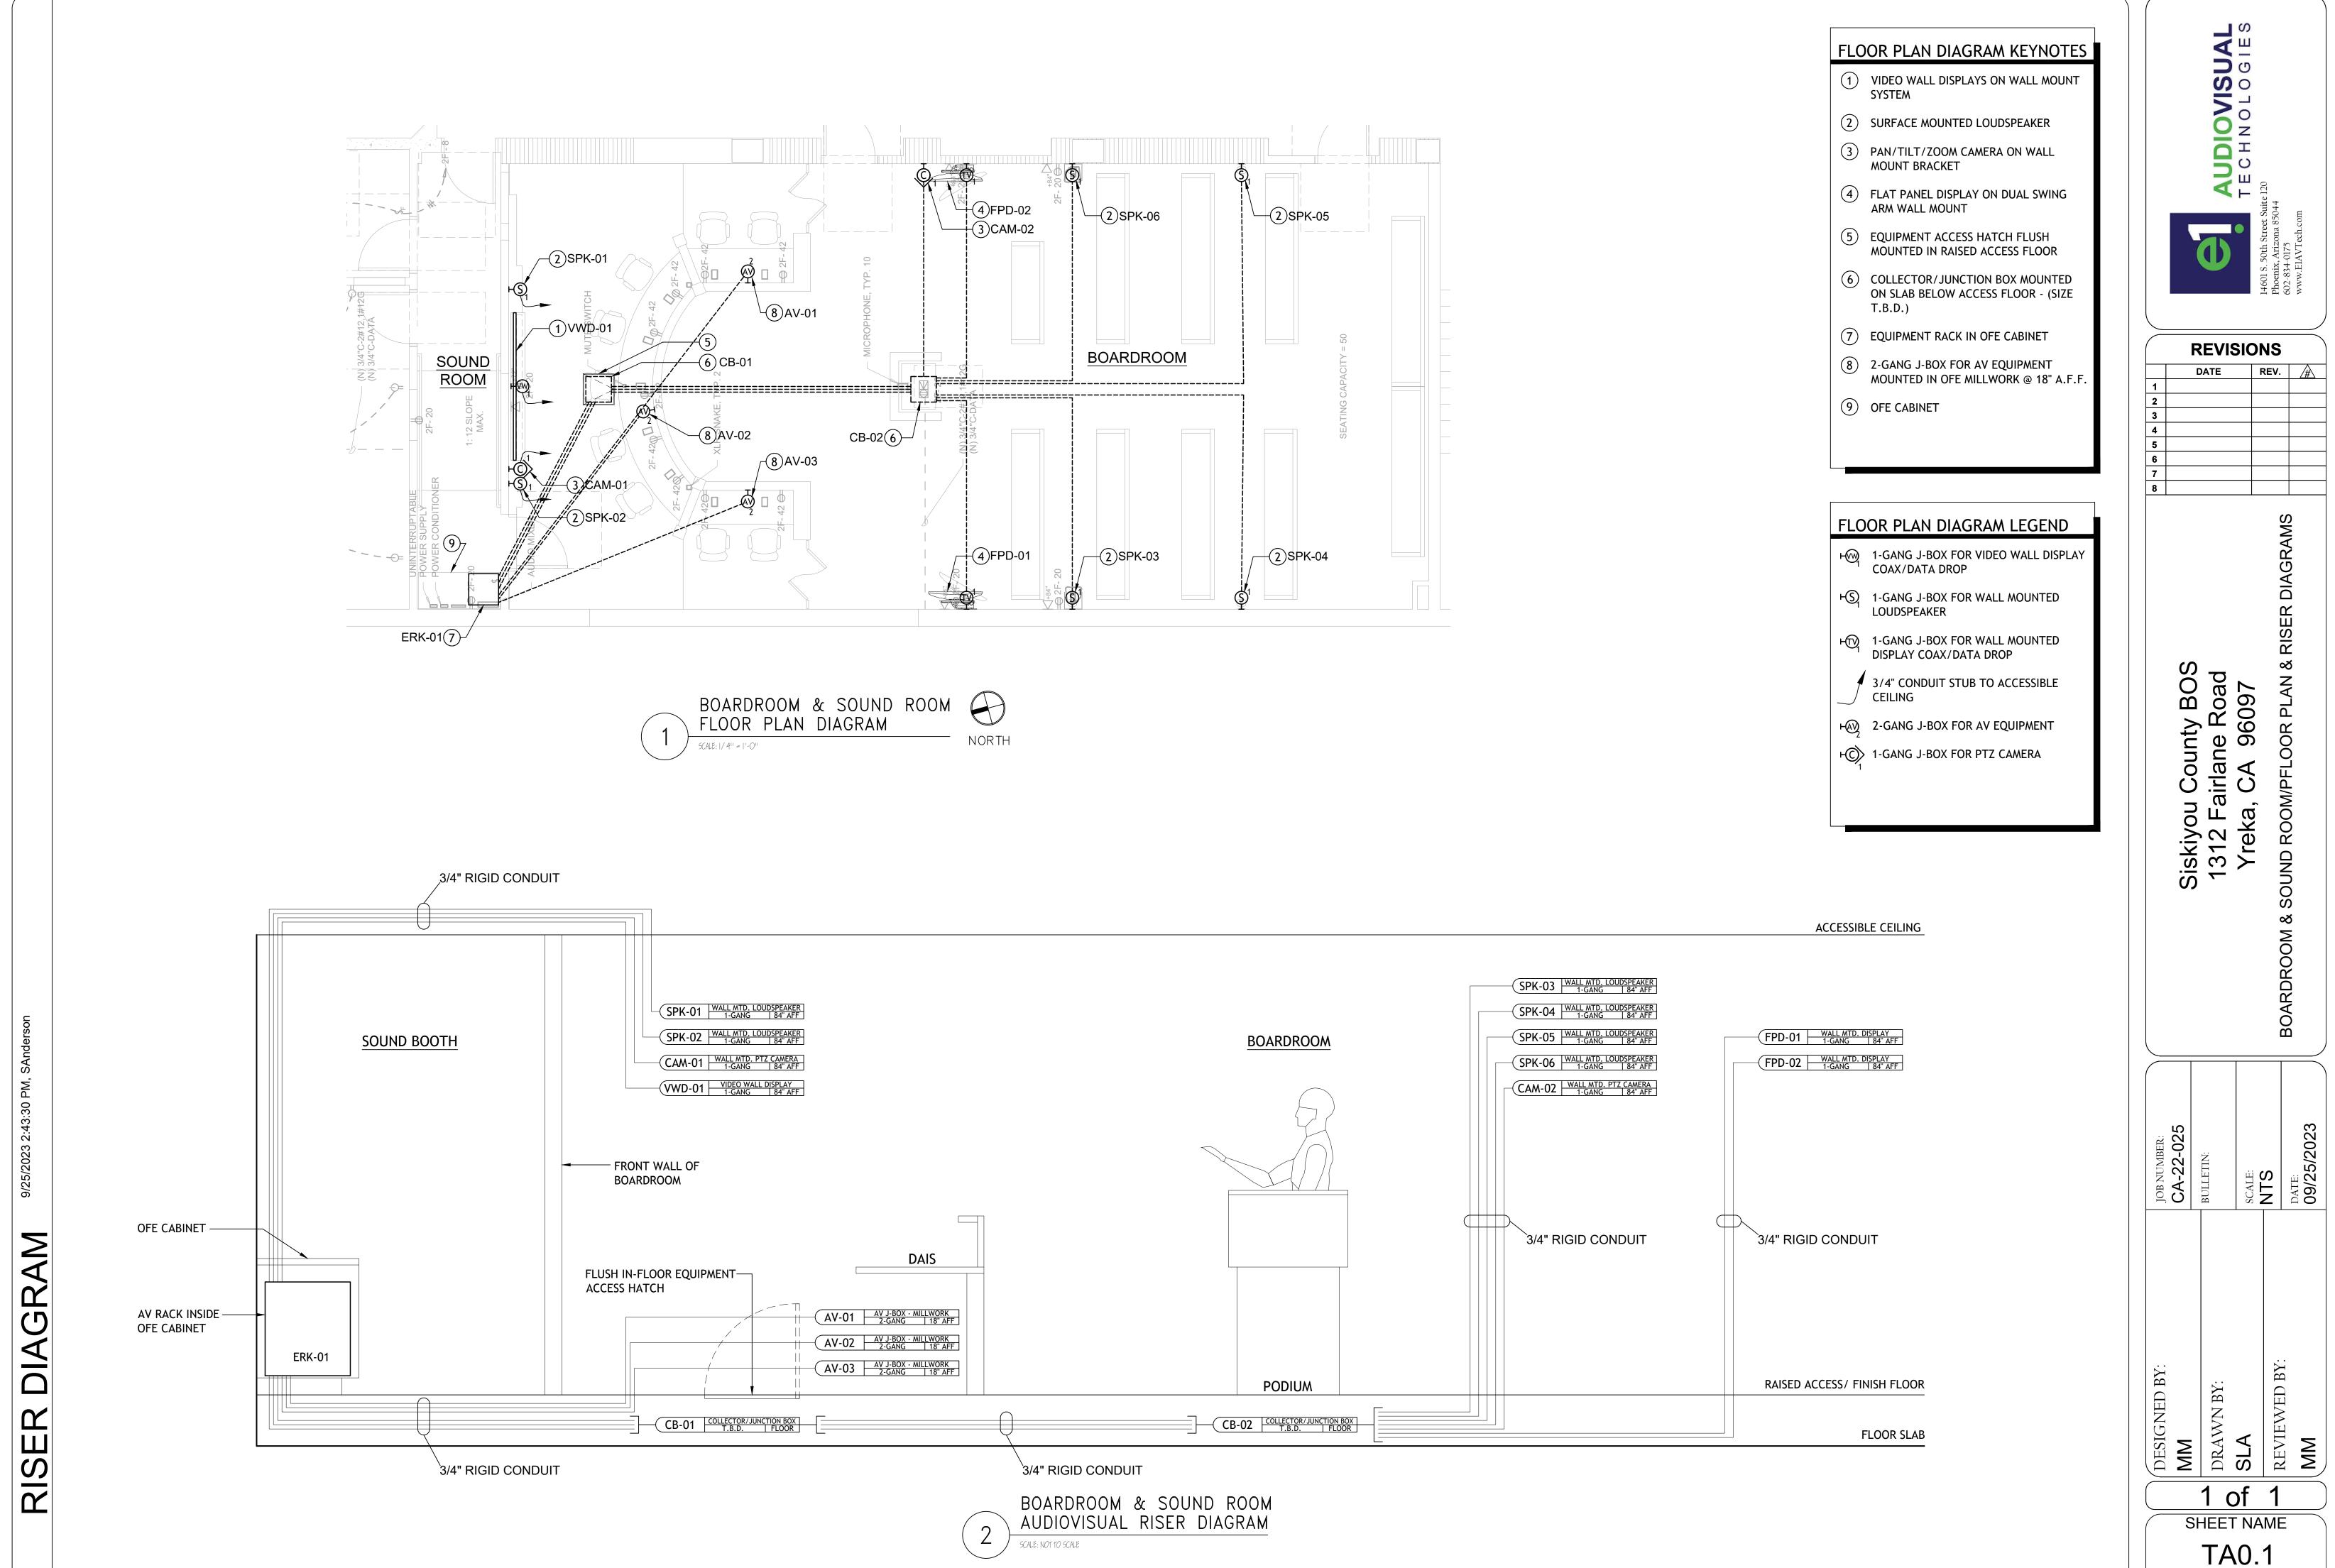

Siskiyou County General Services Board of Supervisors Chambers Remodel Addendum No. 1 September 27, 2023 Page 2

- g. A901 Revised 2x6 floor joist to 2x4, see detail 5/A901
- h. A902 Revised tall cabinet section door and soffit, see detail 4/A902
- i. A902 Added penetration detail, see detail 11/A902
- j. A940 Revised hard wood paneling to Plastic Laminate
- k. E2.0 Added Data Drop in Power Closet
- I. E2.0 Added Keynote #6, to locate electrical within the Power Closet.