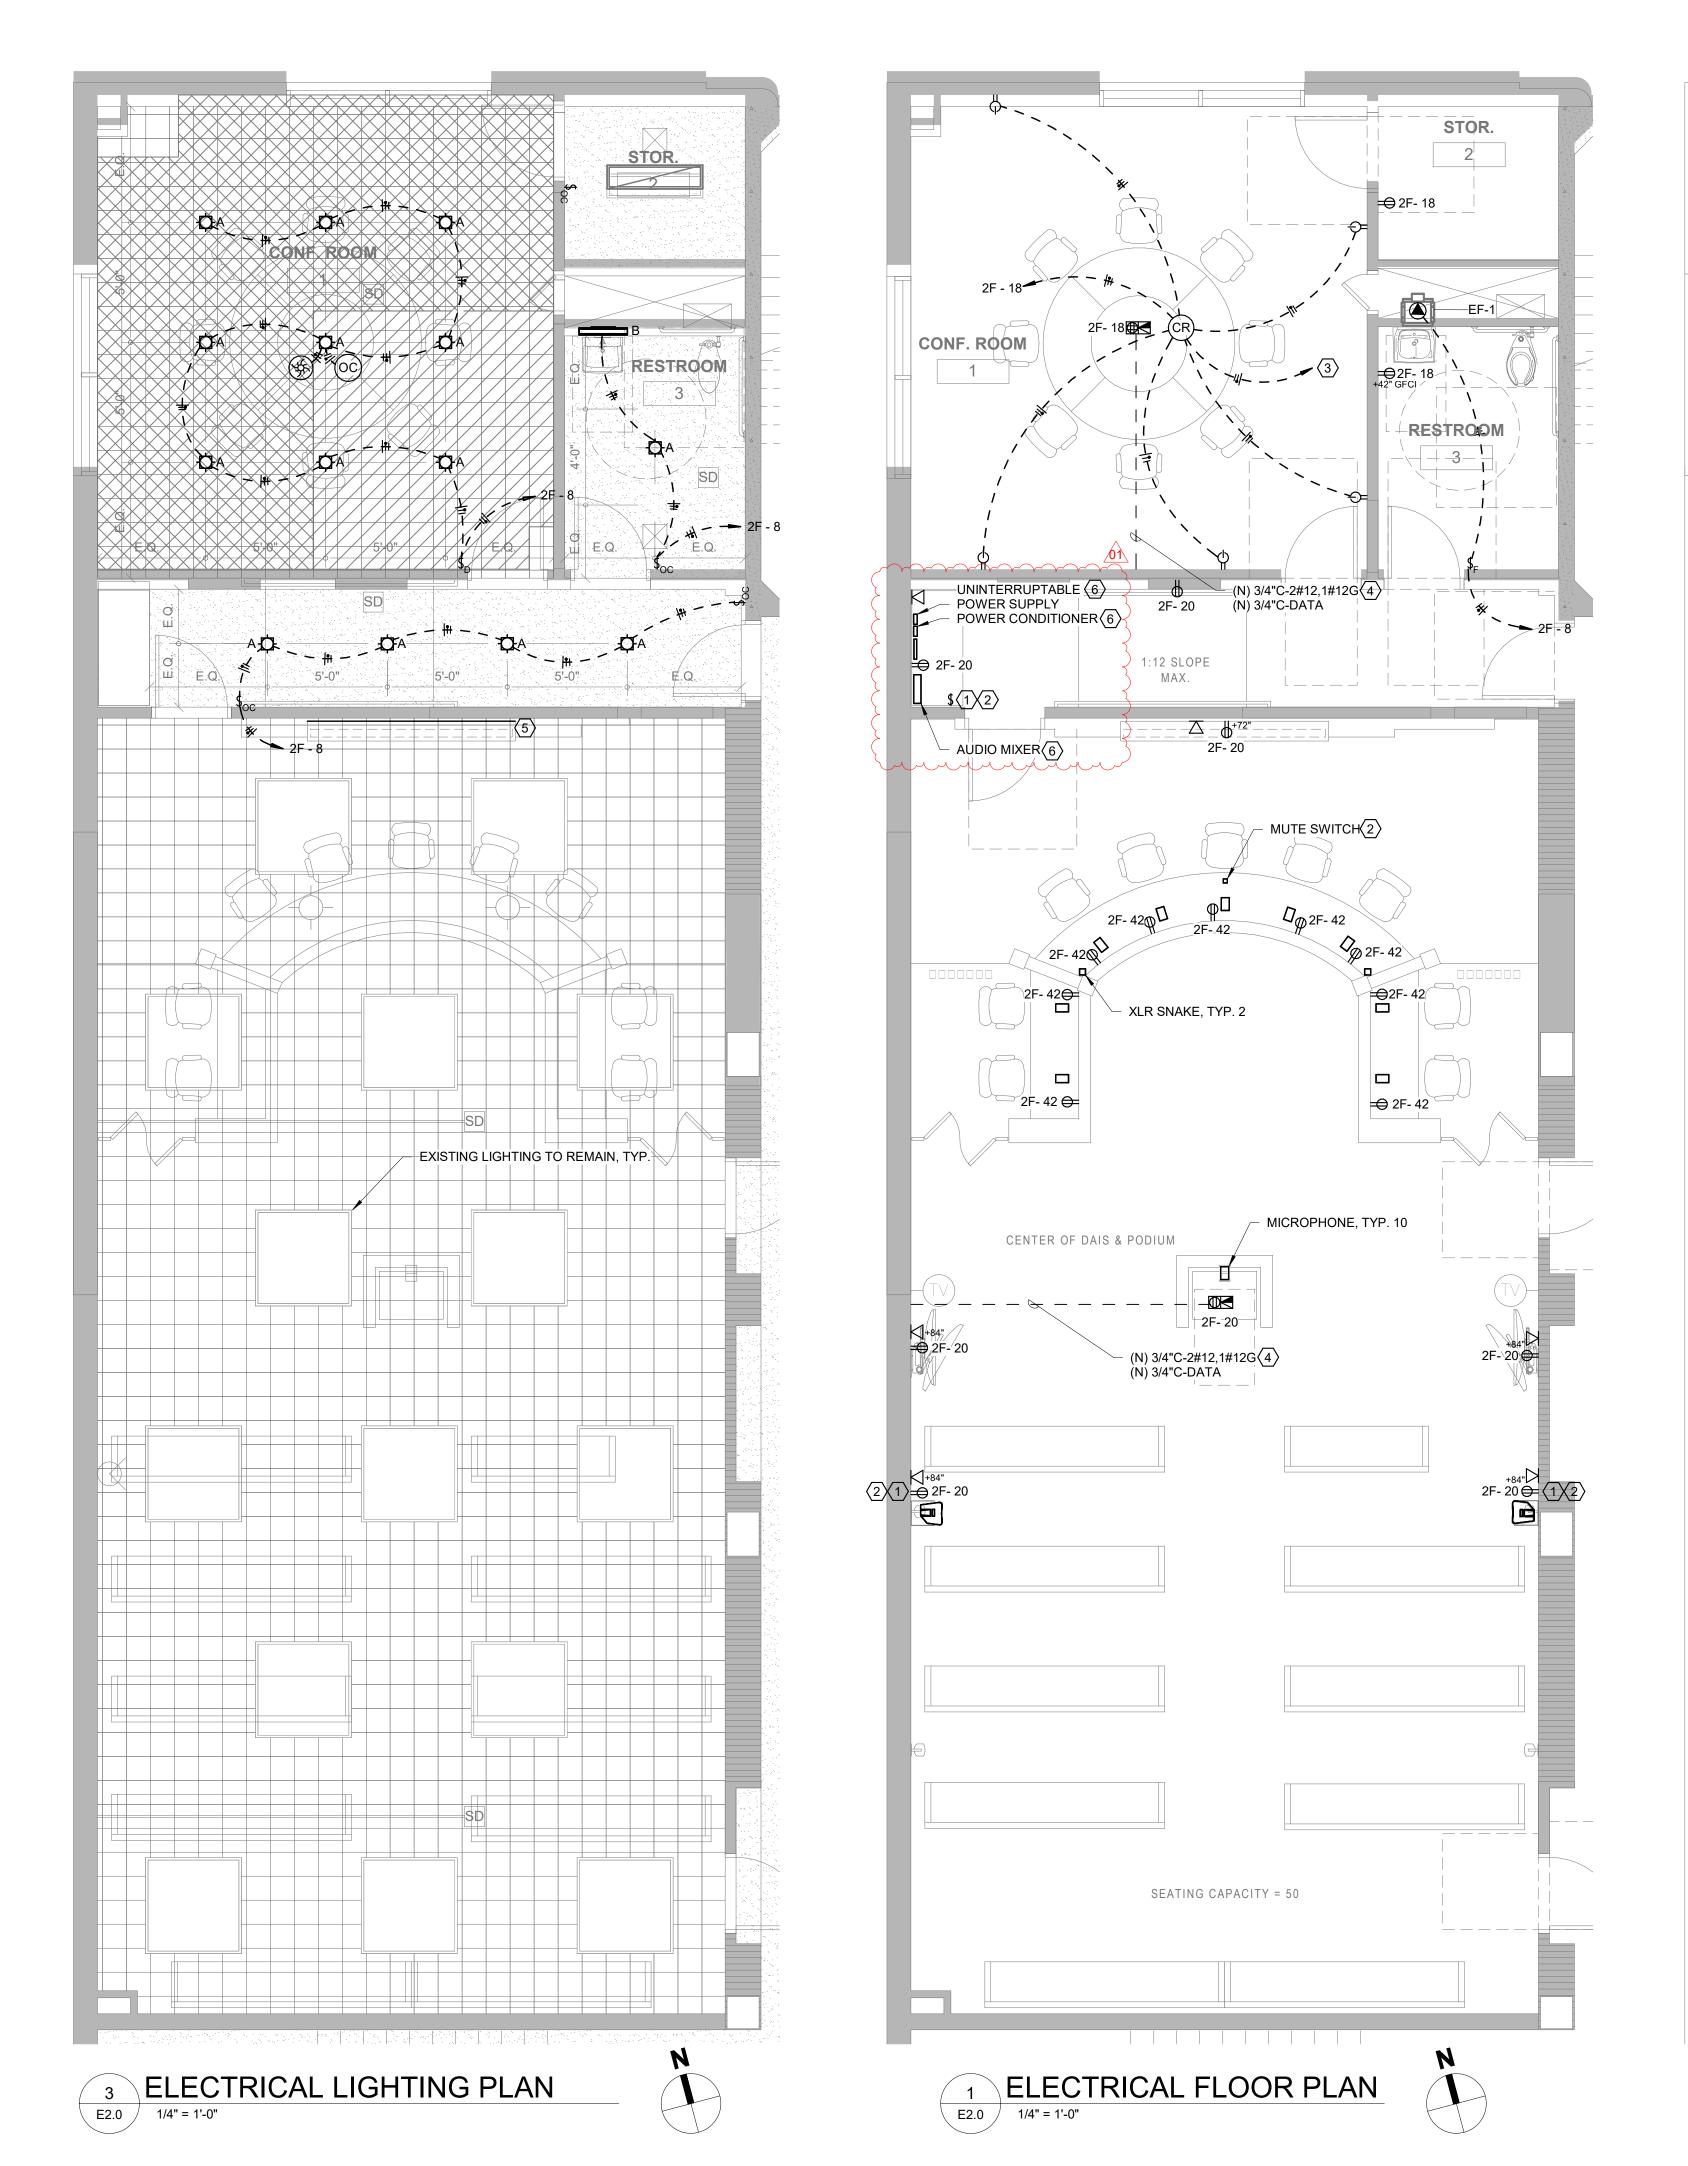

### B. <u>CHANGES TO DRAWINGS</u>

- **a.** A100 Added Keynote #17 to remove existing furred wood strip
- b. A220 Added Keynote #14 to add gypsum board where furred wood strip was removed
- c. A500 Revised tall cabinet elevation, see 1A/A500
- d. A500 Revised wood paneling to Plastic Laminate in Legend
- e. A501 Revised wood paneling to Plastic Laminate in Legend
- f. A710 Added Door frame elevation

Siskiyou County General Services Board of Supervisors Chambers Remodel Addendum No. 1 September 27, 2023 Page 2

- g. A901 Revised 2x6 floor joist to 2x4, see detail 5/A901
- h. A902 Revised tall cabinet section door and soffit, see detail 4/A902
- i. A902 Added penetration detail, see detail 11/A902
- j. A940 Revised hard wood paneling to Plastic Laminate
- k. E2.0 Added Data Drop in Power Closet
- I. E2.0 Added Keynote #6, to locate electrical within the Power Closet.