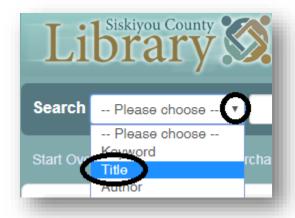

## To place a hold

- 1. Login to your account on the Library's Web site at <a href="https://www.co.siskiyou.ca.us/library">https://www.co.siskiyou.ca.us/library</a> [See Access your account in Siskiyou County Library's Web site for directions].
- 2. Search by a keyword, the title, or the author from the drop-down menu.

3. Enter the name in the search bar and click on **Go** or press **Enter** on the keyboard.

4. From the results screen, find the title and click on the **Place hold** icon.

5. Verify the pick-up location and click on **Confirm hold**.