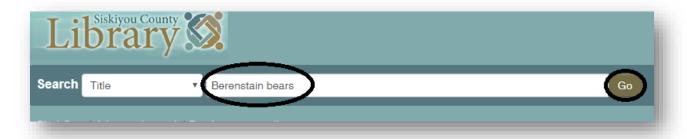

3. Enter the name in the search bar and click on **Go** or press **Enter** on the keyboard.

4. From the results screen, find the title and click on the **Place hold** icon.

5. Verify the pick-up location and click on **Confirm hold**.