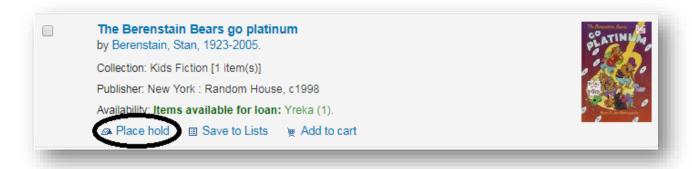

3. Enter the name in the search bar and click on **Go** or press **Enter** on the keyboard.

4. From the results screen, find the title and click on the **Place hold** icon.

5. Verify the pick-up location and click on **Confirm hold**.