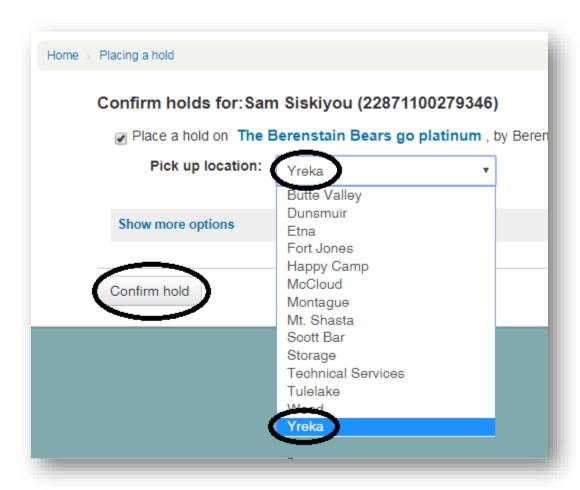

3. Enter the name in the search bar and click on **Go** or press **Enter** on the keyboard.

4. From the results screen, find the title and click on the **Place hold** icon.

5. Verify the pick-up location and click on **Confirm hold**.

6. The next screen verifies the hold is on your account.