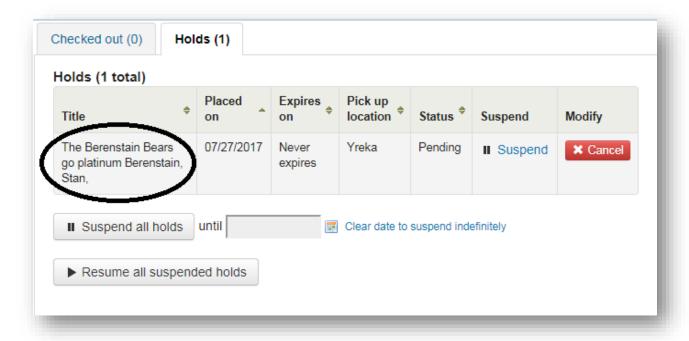

## Place a Hold

## To place a hold

- 1. Login to your account on the Library's Web site at <a href="https://www.co.siskiyou.ca.us/library">https://www.co.siskiyou.ca.us/library</a> [See Access your account in Siskiyou County Library's Web site for directions].
- 2. Search by a keyword, the title, or the author from the drop-down menu.

3. Enter the name in the search bar and click on **Go** or press **Enter** on the keyboard.

4. From the results screen, find the title and click on the **Place hold** icon.

5. Verify the pick-up location and click on **Confirm hold**.

6. The next screen verifies the hold is on your account.